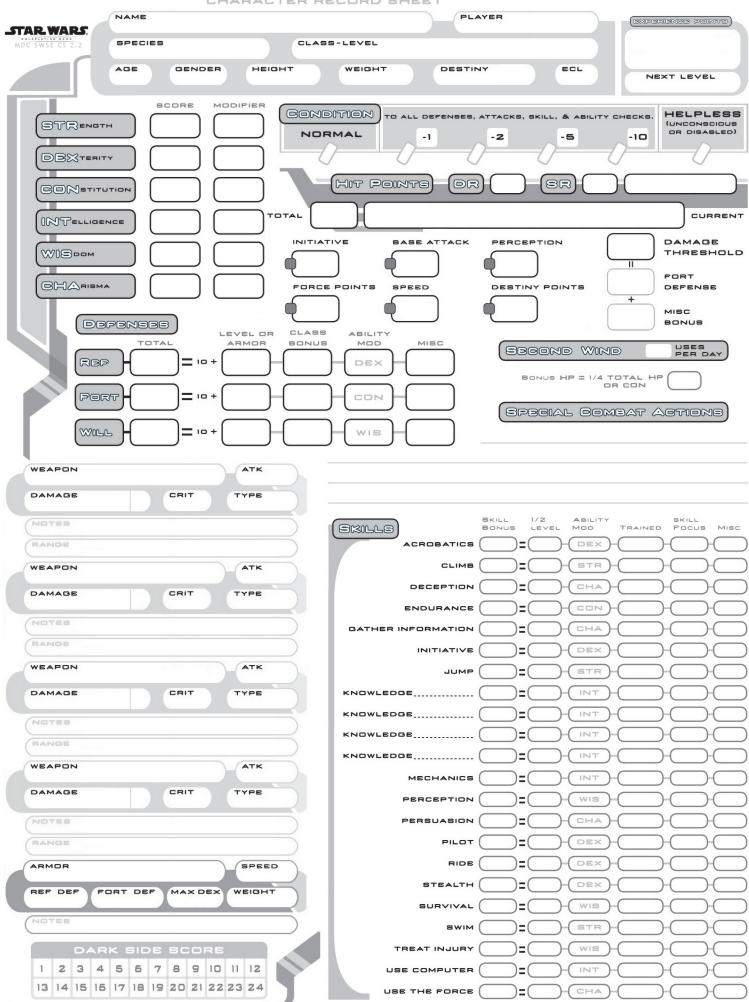

Here's my little timeline for this character sheet for Star Wars Saga Edition (SWSE).

| First version<br>06-02-2007   | I downloaded the official SWSE character sheet from Wotc page. I decided to tweak it 'cause I didn't like to always turn my sheet to get access to skills. So I edited the sheet to put them back up front (a la DD style). I reworked some parts to fit all the stuff: smaller condition track, more space for weapon blocks, 1 more Knowledge line, more space for Equipment and Credits, more lines for Feats. |
|-------------------------------|-------------------------------------------------------------------------------------------------------------------------------------------------------------------------------------------------------------------------------------------------------------------------------------------------------------------------------------------------------------------------------------------------------------------|
| V. 1.1<br>06-03-2007          | After some comments (I agree with you guys!) on WOTC forum, I corrected some typos problems, put more space for Current HP, add again 1 more Knowledge line, merge Class-Level spaces for multi-classing easy reading, add space for XPs (yeah! Wotc forgot them too!)                                                                                                                                            |
| V. 2.0<br>06-08-2007          | I bought my copy of SE and read your comments. Some of your notes<br>made it in this new CS. Again more space for Class-Level for easier<br>multiclassing, an ECL space, XPs space transferred on the front sheet with<br>little more space, DR, SR and a place for your armor!                                                                                                                                   |
| V. 2.1<br>06-28-2007          | Several people are using my sheet for different uses of their own. Great!<br>And I received a kind of challenge for reading someone gagging about a<br>PC sheet of his to be the best! Ho, ho, ho! Like a hutt I laugh! We're all<br>doing the same thing! But I add a space for Second wind uses! ;-)                                                                                                            |
| V. 2.1 portrait<br>10-08-2007 | By request, I added a place for a portrait of your character on the second side. For those who want more space for notes for feats, the original one is still available.                                                                                                                                                                                                                                          |
| V. 2.2<br>08-21-2008          | After a while and several games as GM and player, I made some<br>modifications on my CS. Some spaces for range for your weapons when<br>applicable, a Second Wind zone more explicit, some layout tweaks to<br>accommodate all those things and official place for your character portrait<br>on the backside.                                                                                                    |

If you like sheet, use it! I tried to keep the original design, which I like already.

Karlauss -aka MDC eaubenite@hotmail.com