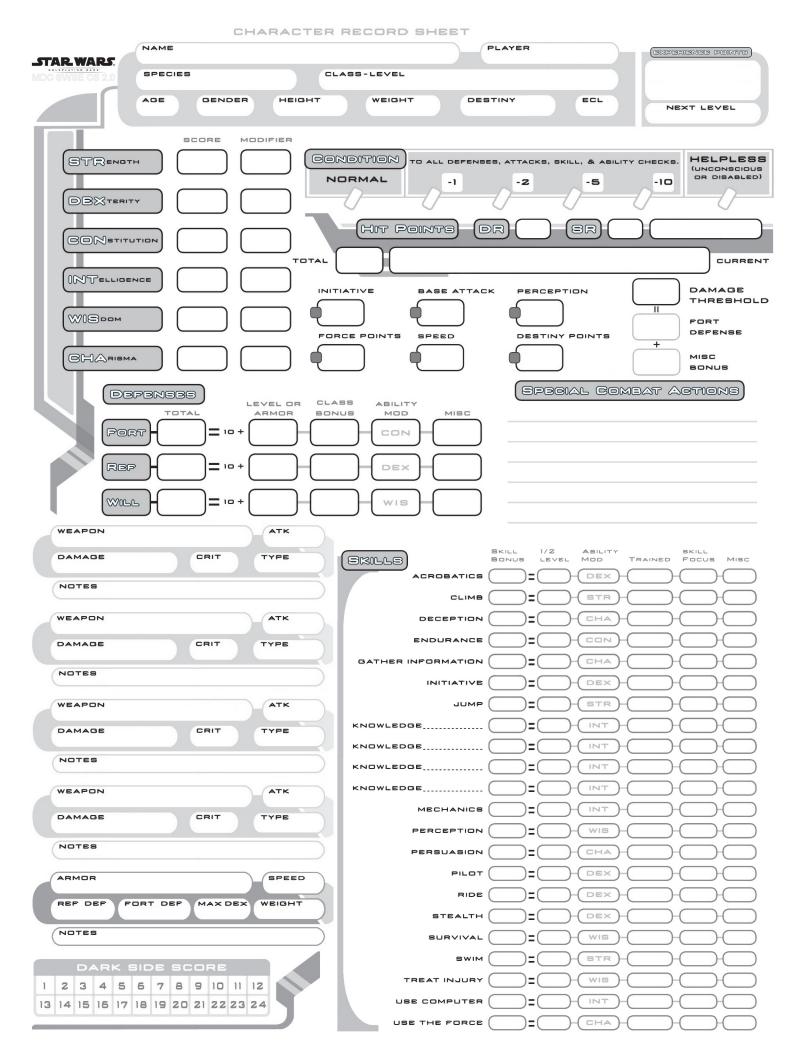

Here's my little timeline for this character sheet for Star Wars Saga Edition (SWSE).

| First version |                                                                                                                                                                                                                                                                                                                                                                                                                   |
|---------------|-------------------------------------------------------------------------------------------------------------------------------------------------------------------------------------------------------------------------------------------------------------------------------------------------------------------------------------------------------------------------------------------------------------------|
| 06-02-2007    | I downloaded the official SWSE character sheet from Wotc page. I decided to tweak it 'cause I didn't like to always turn my sheet to get access to skills. So I edited the sheet to put them back up front (a la DD style). I reworked some parts to fit all the stuff: smaller condition track, more space for weapon blocks, 1 more Knowledge line, more space for Equipment and Credits, more lines for Feats. |
| V. 1.1        |                                                                                                                                                                                                                                                                                                                                                                                                                   |
| 06-03-2007    | After some comments (I agree with you guys!) on WOTC forum, I corrected some typos problems, put more space for Current HP, add again 1 more Knowledge line, merge Class-Level spaces for multi-classing easy reading, add space for XPs (yeah! Wotc forgot them too!)                                                                                                                                            |
| V. 2.0        |                                                                                                                                                                                                                                                                                                                                                                                                                   |
| 06-08-2007    | I bought my copy of SE and read your comments. Some of your notes<br>made it in this new CS. Again more space for Class-Level for easier<br>multiclassing, an ECL space, XPs space transferred on the front sheet with<br>little more space, DR, SR and a place for your armor!                                                                                                                                   |