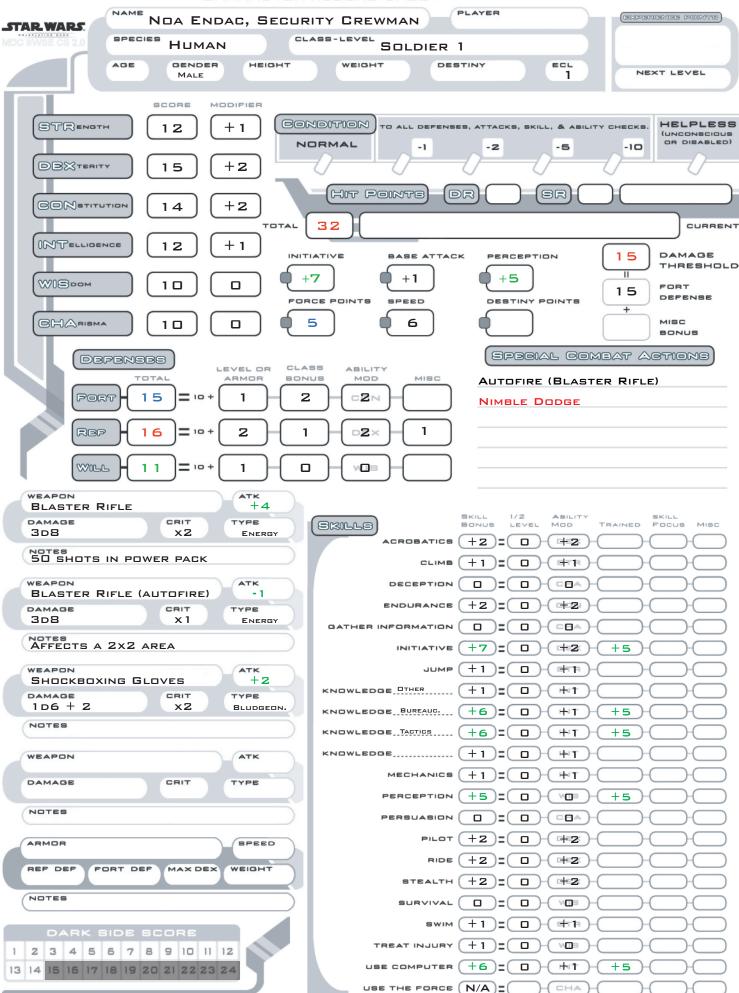

| EQUIPMENT           |                |                        |                        | WT           |
|---------------------|----------------|------------------------|------------------------|--------------|
| ASTER RIFLE         |                |                        |                        |              |
| AST VEST AND HELMET |                |                        |                        |              |
| HOCKBOXING GLOVES   |                |                        |                        |              |
| IPERIAL UNIFORM     |                |                        |                        |              |
| DMLINK              |                |                        |                        |              |
| OWER PACK           |                |                        |                        |              |
|                     |                |                        |                        |              |
|                     |                |                        |                        |              |
|                     |                |                        |                        |              |
|                     |                |                        |                        |              |
|                     |                |                        |                        |              |
|                     |                |                        |                        |              |
|                     |                | i i i                  | \$4                    |              |
|                     |                | To a second            | <b>36</b> KG           |              |
|                     |                |                        |                        |              |
| -ANGUAGES           | C <sub>A</sub> | 200                    |                        |              |
| ASIC                |                |                        |                        |              |
| ligh Galactic       |                | 0                      |                        |              |
| DDESE               |                | PBATS                  |                        |              |
|                     |                | W                      | PG                     | PC           |
|                     |                | WEAPON PROF. (PISTOLS) | 89                     |              |
|                     |                | WEAPON PROF. (RIFLES)  | 89                     |              |
| FALBRITS)           |                | WEAPON PROF. (SIMPLE)  | 89                     |              |
| IMBLE DODGE         |                | ARMOR PROF. (LIGHT)    | 82                     |              |
|                     |                | ARMOR PROF. (MEDIUM)   | 82                     |              |
|                     |                | MARTIAL ARTS I         | 86                     |              |
|                     |                | WEAPON FOCUS (RIFLES)  | 89                     |              |
|                     |                |                        |                        |              |
|                     |                |                        |                        |              |
|                     |                |                        |                        |              |
|                     |                |                        |                        |              |
|                     |                |                        |                        |              |
|                     |                |                        |                        |              |
| (50000 5            | 200000         |                        |                        |              |
| PORGE F             |                |                        |                        |              |
|                     |                |                        |                        |              |
|                     |                | NIMBLE DODGE - IF A    | N ENEMY MISSES YOU WIT | 'H A MELEE   |
|                     |                | ATTACK, YOU MAY MOV    | 'E Z SQUARES AS A REAC | TION, BUT    |
|                     |                | MUST END YOUR MOVI     | EMENT ADJACENT TO YOU  | IR ATTACKER. |
|                     |                |                        |                        |              |
|                     |                |                        |                        |              |
|                     |                |                        |                        |              |
|                     |                |                        |                        |              |
|                     |                |                        |                        |              |
|                     |                |                        |                        |              |
|                     |                |                        |                        |              |
|                     |                |                        |                        |              |