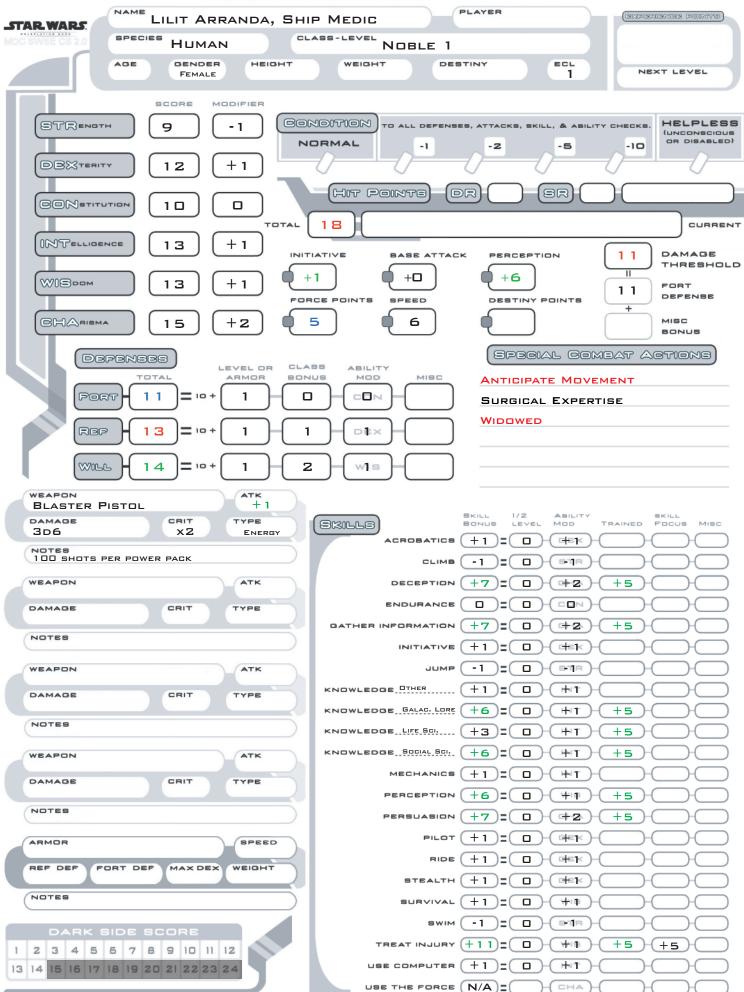

| EQUIPMENT          |               | wτ                                                  |
|--------------------|---------------|-----------------------------------------------------|
| LASTER PISTOL      |               |                                                     |
| PERIAL UNIFORM     |               |                                                     |
|                    |               |                                                     |
| EDICAL KIT         |               |                                                     |
| EDPAC              |               |                                                     |
| EDPAG              |               |                                                     |
|                    |               |                                                     |
|                    |               |                                                     |
|                    |               |                                                     |
|                    |               |                                                     |
|                    |               |                                                     |
|                    |               | S.                                                  |
|                    |               | 20.25KG                                             |
|                    |               |                                                     |
|                    |               | 350                                                 |
| ANGUAGBS           |               |                                                     |
| ASIC               |               | 4                                                   |
| URESE              |               | PBATS                                               |
| GH GALACTIC        |               | PG PG                                               |
| BRAK               |               | WEAPON PROF. (PISTOLS) 89                           |
|                    |               | WEAPON PROF. (SIMPLE) 89                            |
| alents)            |               | LINGUIST 89                                         |
| NTICIPATE MOVEMENT |               | SURGICAL EXPERTISE 88                               |
|                    |               | SKILL FOCUS (TREAT INJURY) 88                       |
|                    |               |                                                     |
|                    |               |                                                     |
|                    |               |                                                     |
|                    |               |                                                     |
|                    |               |                                                     |
|                    |               |                                                     |
|                    |               |                                                     |
|                    |               |                                                     |
|                    |               |                                                     |
|                    | (Porce Powers |                                                     |
|                    |               | 1                                                   |
|                    |               | ANTICIPATE MOVEMENT - ONCE PER ROUND, AS A REACTION |
|                    |               | TO AN ENEMY WITHIN YOUR LINE OF SIGHT MOVING, YOU   |
|                    |               | MAY DIRECT AN ALLY WITHIN YOU LINE OF SIGHT TO MOVE |
|                    |               | UP TO HIS OR HER SPEED AS A FREE ACTION.            |
|                    |               | 11                                                  |
|                    |               | WIDDWED - YOU CAN TAKE 20 ON GATHER INFORMATION     |
|                    |               | CHECKS, BUT IT TAKES YOU 20 TIMES LONGER WHEN YOU   |
|                    |               |                                                     |
|                    |               | DO SO.                                              |
|                    |               |                                                     |