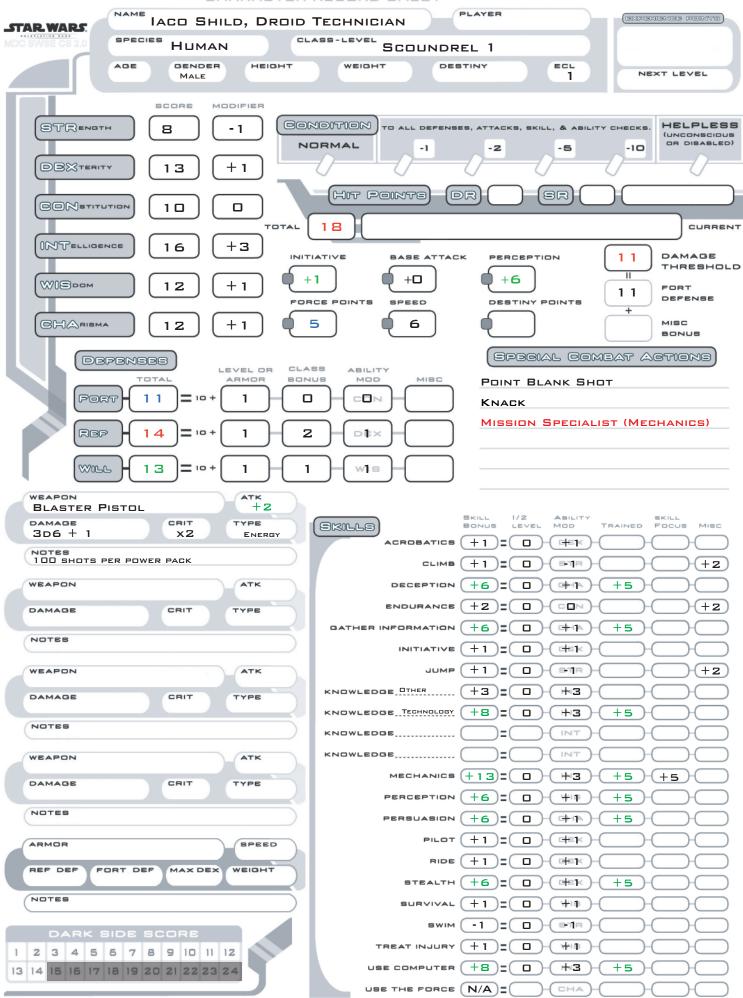

| EQUIPMENT       | wt                                                  |
|-----------------|-----------------------------------------------------|
| ASTER PISTOL    |                                                     |
| PERIAL UNIFORM  |                                                     |
| JMLINK          |                                                     |
| атарад          |                                                     |
| IDLKIT          |                                                     |
| BLANK DATACARDS |                                                     |
|                 |                                                     |
|                 |                                                     |
|                 |                                                     |
|                 |                                                     |
|                 |                                                     |
|                 |                                                     |
|                 |                                                     |
|                 | States 16KG                                         |
|                 |                                                     |
| ANGUAGES        | \$ 200                                              |
| ASIC            | log a                                               |
| NARY            |                                                     |
| JTTESE          | Feats                                               |
| ICCE            | WEAPON PROF. (PISTOLS) 89                           |
|                 | WEAPON PROF. (SIMPLE) 89                            |
|                 | POINT BLANK SHOT 87                                 |
| ALBNTS          | SKILL FOCUS (MECHANICS) 88                          |
| NACK 46         | MISSION SPECIALIST                                  |
|                 | (MECHANICS)                                         |
|                 |                                                     |
|                 |                                                     |
|                 |                                                     |
|                 |                                                     |
|                 |                                                     |
|                 |                                                     |
|                 |                                                     |
|                 |                                                     |
| PORCE POWER     |                                                     |
|                 |                                                     |
|                 | MISSION SPECIALIST (MECHANICS) - ALLIES WITHIN 12   |
|                 | SQUARES OF YOU THAT ARE UN-TRAINED IN THE MECHANICS |
|                 | SKILL GAIN A +2 COMPETANCE BONUS ON MECHANICS       |
|                 | SKILL CHECKS.                                       |
|                 | -11 -                                               |
|                 | -11                                                 |
|                 | -11                                                 |
|                 | 7/                                                  |
|                 |                                                     |
|                 |                                                     |