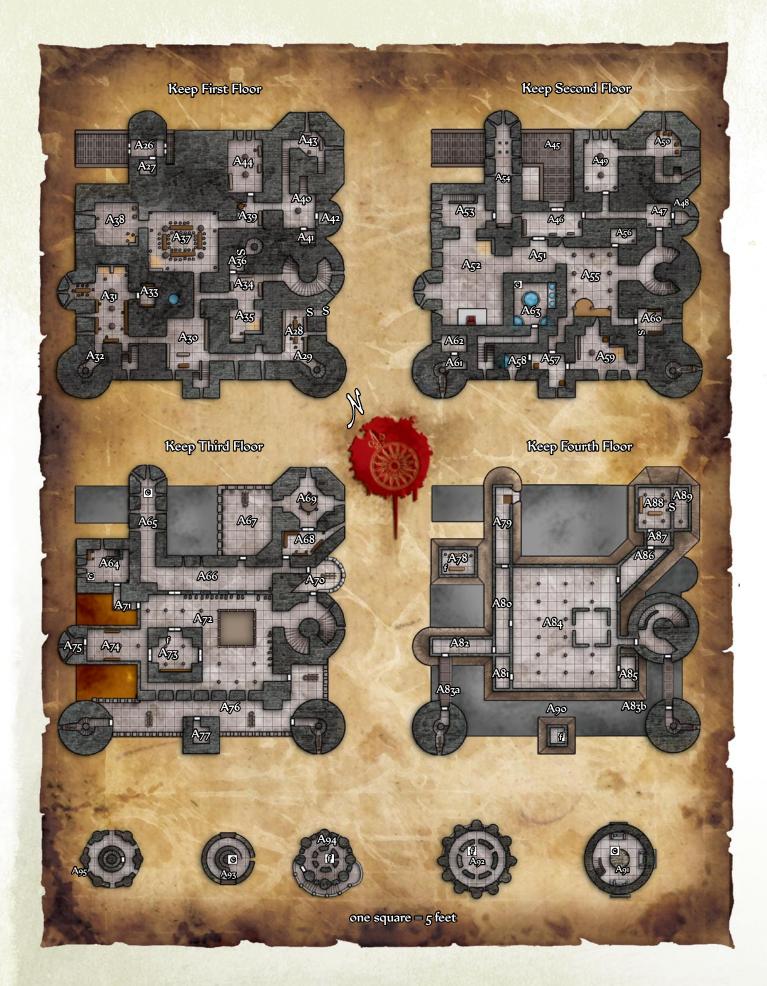

## ROADMAP TO THE CRIMSON THRONE!

The Curse of the Crimson Throne Adventure Path introduces you to the sprawling city of Korvosa, the largest city in all Varisia. As things go from bad to worse in Korvosa, you'll explore hidden temples, underground warrens, thieves' guilds, and noble palaces. Eventually, you'll even head out into the world to explore haunted castles, barbarian encampments, and ancient ruins from ages past. The Curse of the Crimson Throne Map Folio contains reprinted maps of all the key locations explored in *Pathfinder's* second Adventure Path. Even if you aren't running Curse of the Crimson Throne, the maps inside can serve as cities, dungeons, castles, and worlds for any RPG campaign.

In addition, inside this folio you'll find two huge poster maps, one of the entire region of Varisia, the setting for the Curse of the Crimson Throne Adventure Path, and one of the city of Korvosa, your PCs' hometown and the focal point of the entire campaign!