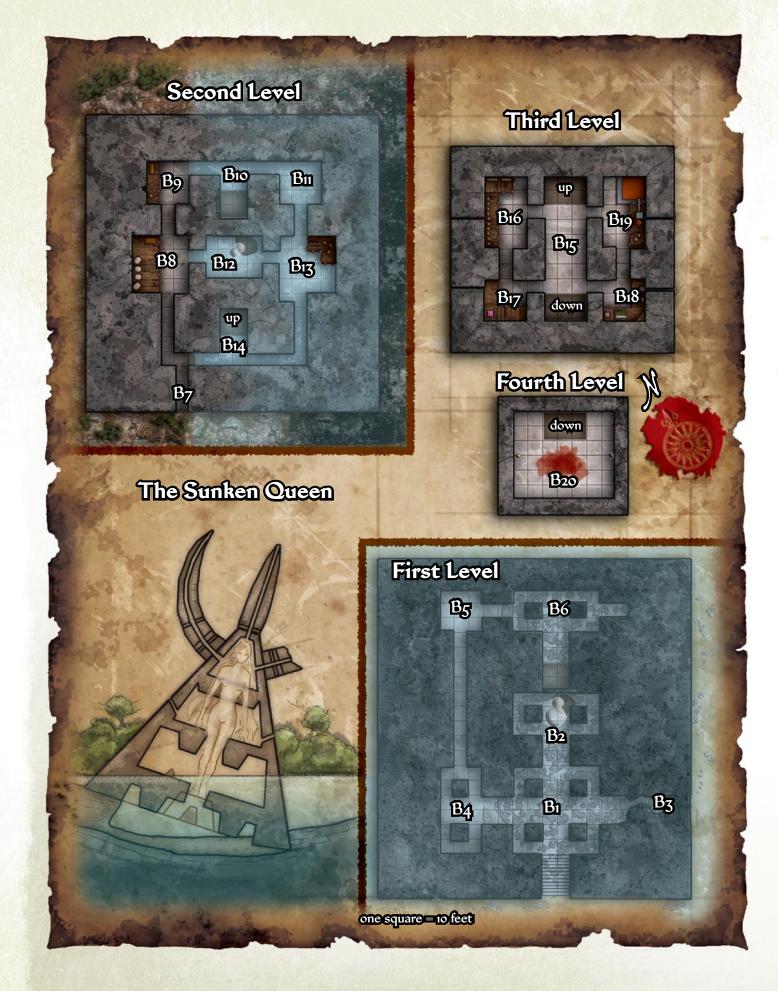

## ROADMAP TO THE CRIMSON THRONE!

The Curse of the Crimson Throne Adventure Path introduces you to the sprawling city of Korvosa, the largest city in all Varisia. As things go from bad to worse in Korvosa, you'll explore hidden temples, underground warrens, thieves' guilds, and noble palaces. Eventually, you'll even head out into the world to explore haunted castles, barbarian encampments, and ancient ruins from ages past. The Curse of the Crimson Throne Map Folio contains reprinted maps of all the key locations explored in *Pathfinder's* second Adventure Path. Even if you aren't running Curse of the Crimson Throne, the maps inside can serve as cities, dungeons, castles, and worlds for any RPG campaign.

In addition, inside this folio you'll find two huge poster maps, one of the entire region of Varisia, the setting for the Curse of the Crimson Throne Adventure Path, and one of the city of Korvosa, your PCs' hometown and the focal point of the entire campaign!