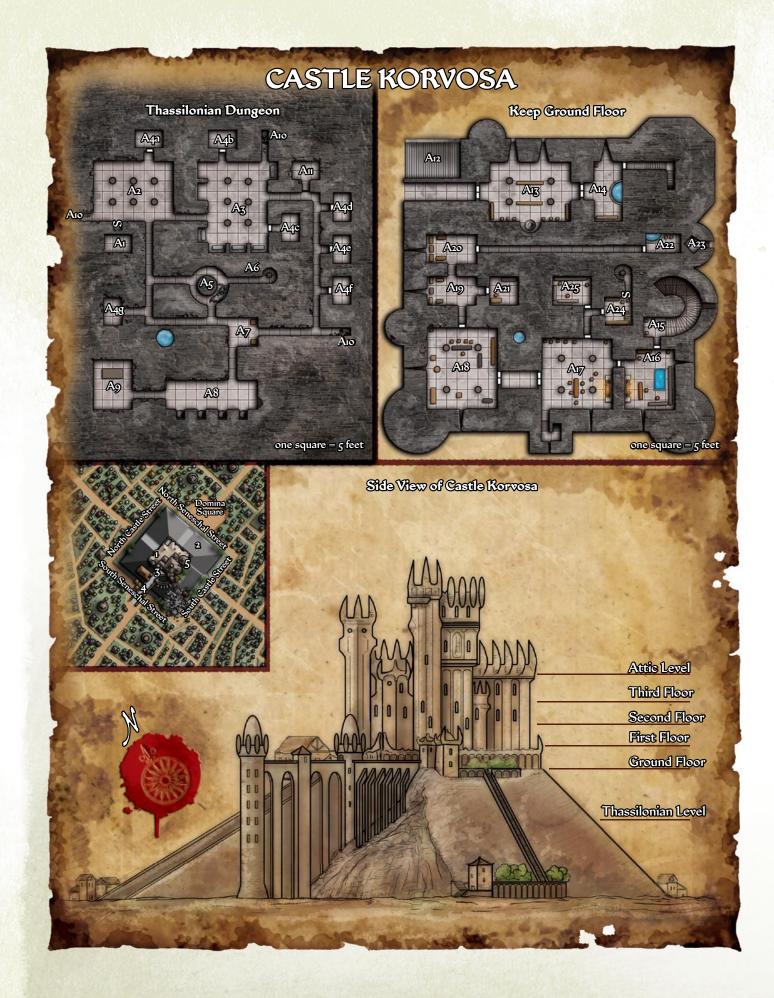

## ROADMAP TO THE CRIMSON THRONE!

The Curse of the Crimson Throne Adventure Path introduces you to the sprawling city of Korvosa, the largest city in all Varisia. As things go from bad to worse in Korvosa, you'll explore hidden temples, underground warrens, thieves' guilds, and noble palaces. Eventually, you'll even head out into the world to explore haunted castles, barbarian encampments, and ancient ruins from ages past. The Curse of the Crimson Throne Map Folio contains reprinted maps of all the key locations explored in *Pathfinder's* second Adventure Path. Even if you aren't running Curse of the Crimson Throne, the maps inside can serve as cities, dungeons, castles, and worlds for any RPG campaign.

In addition, inside this folio you'll find two huge poster maps, one of the entire region of Varisia, the setting for the Curse of the Crimson Throne Adventure Path, and one of the city of Korvosa, your PCs' hometown and the focal point of the entire campaign!