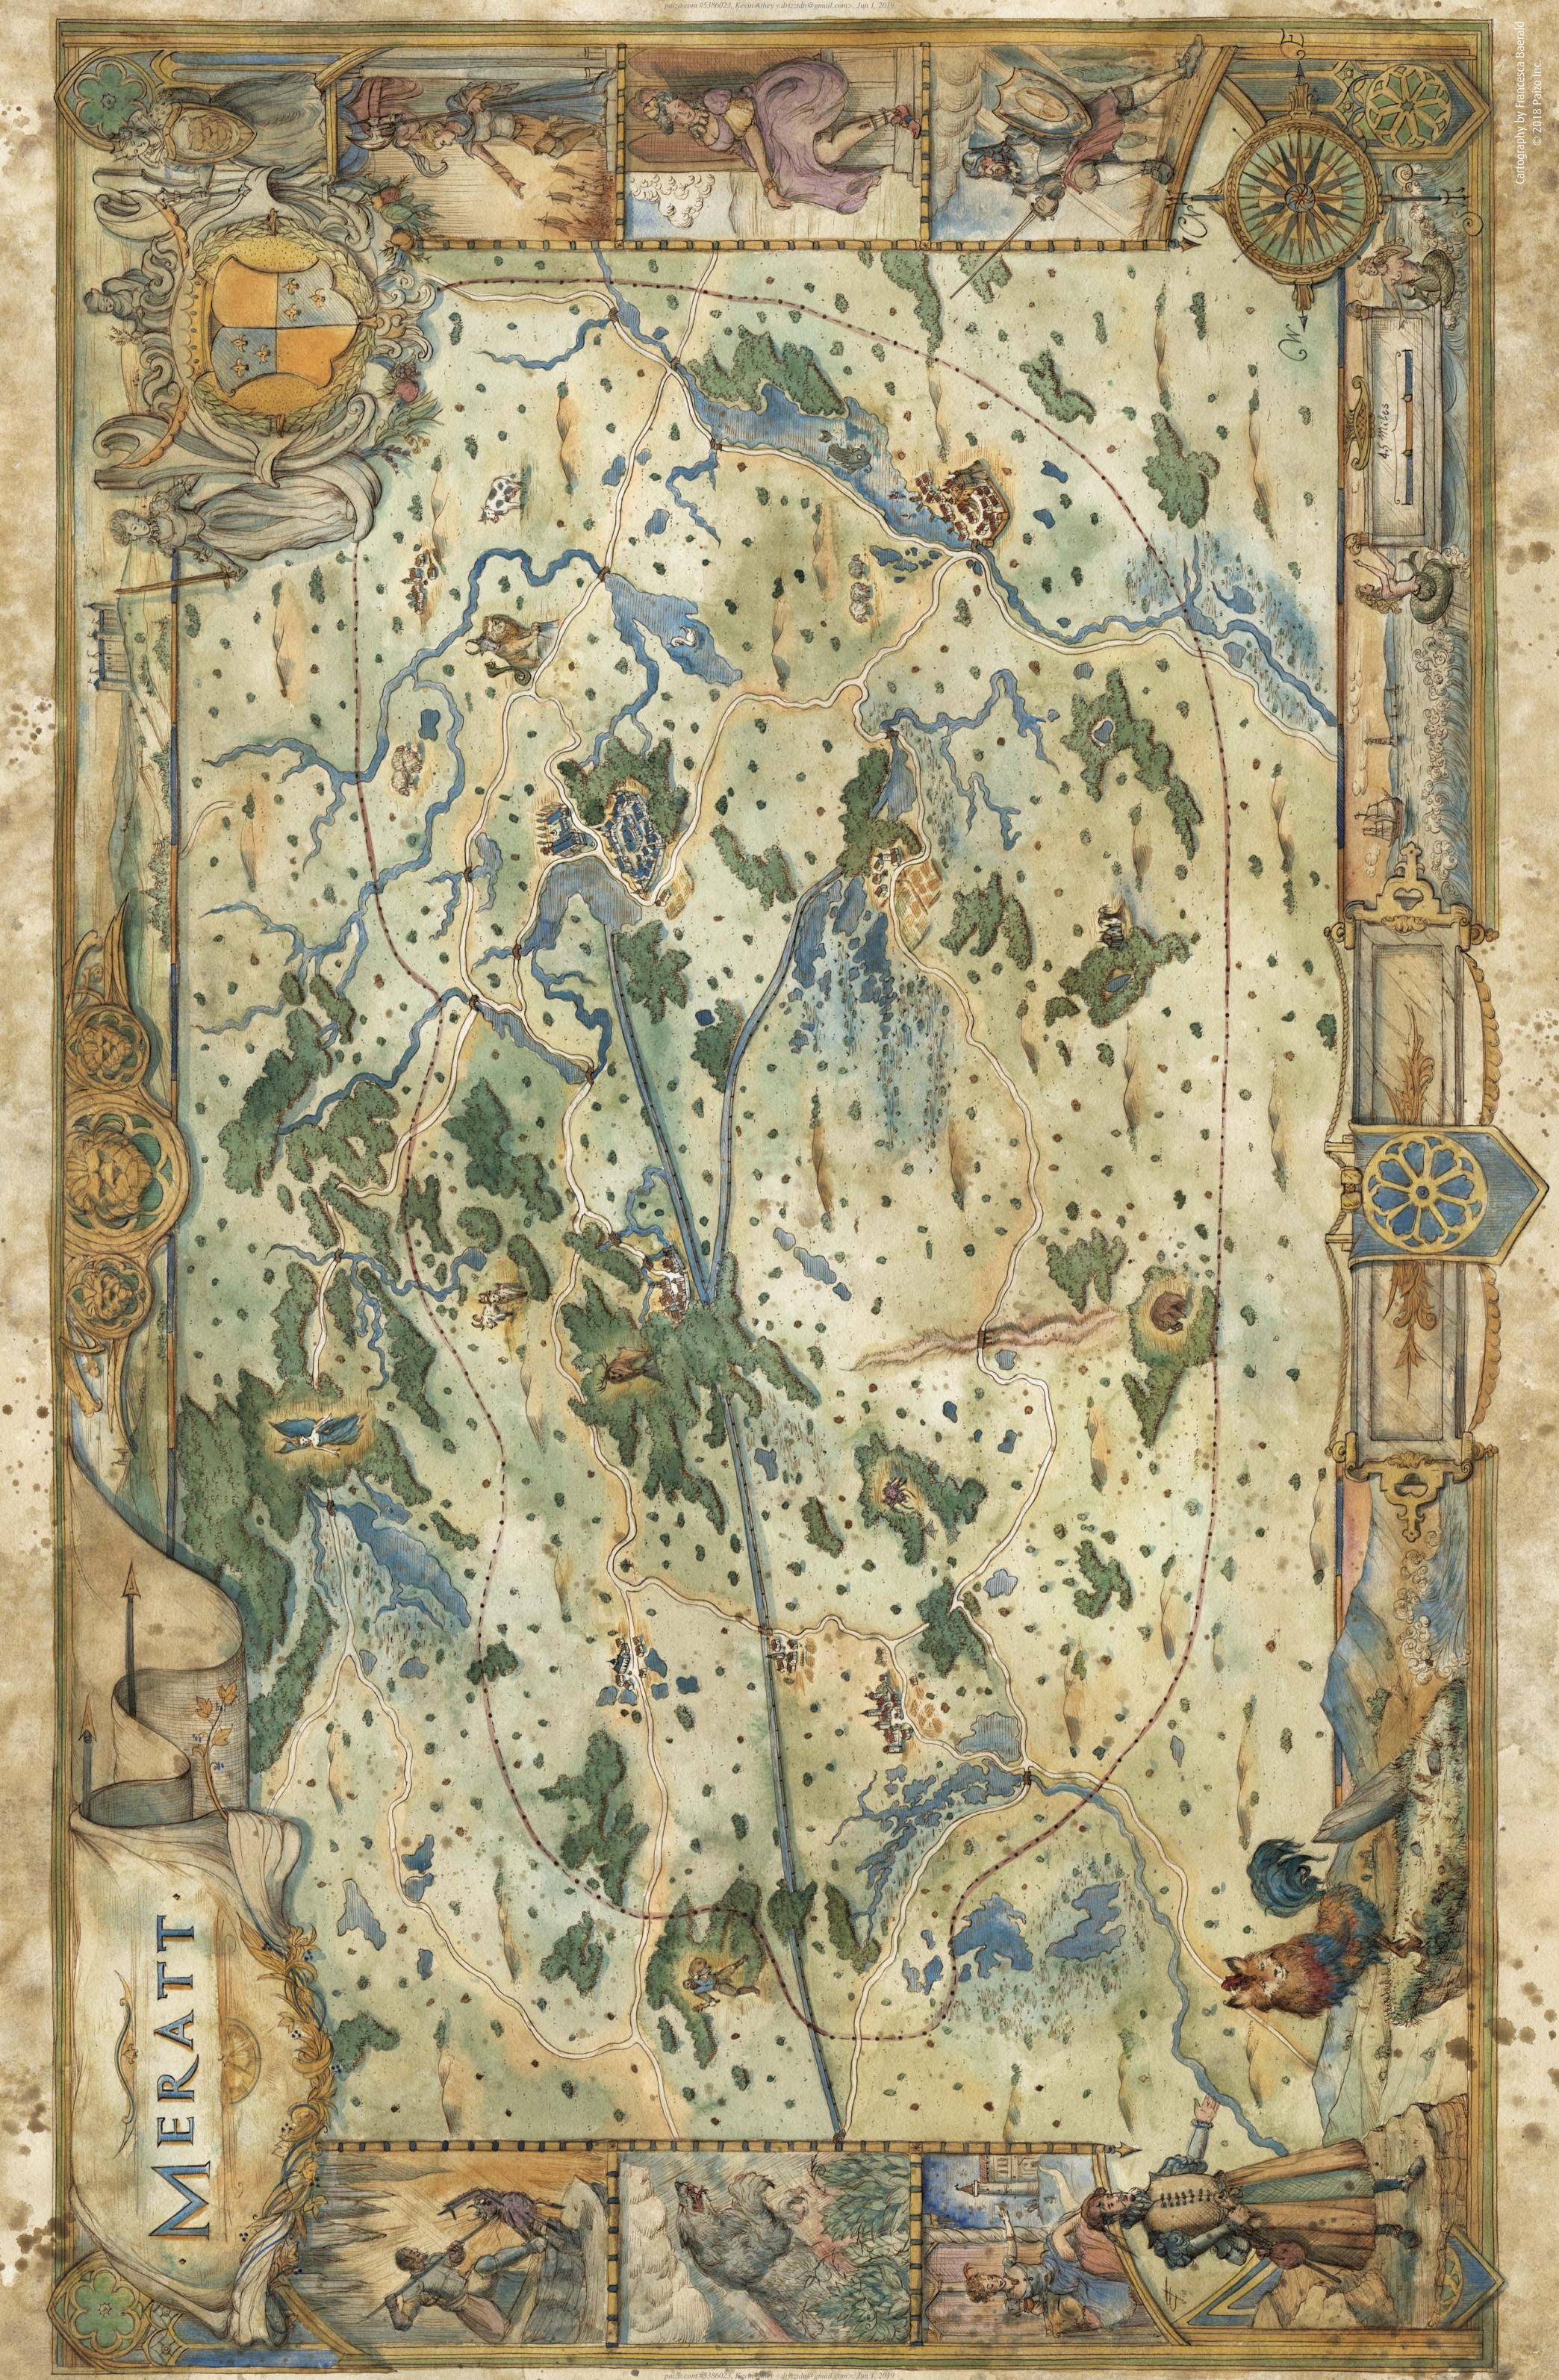

These huge, lavishly illustrated poster maps depict major locations found in the War for the Crown Adventure Path. The first stunning map details the capital city of Oppara, where the adventure begins and ends. The second map provides an overland look at Taldor's County of Meratt, and the third is a beautifully illustrated map of the nation of Taldor as a whole.

Cartography by Francesca Baerald, Robert Lazzaretti, and Damien Mammoliti