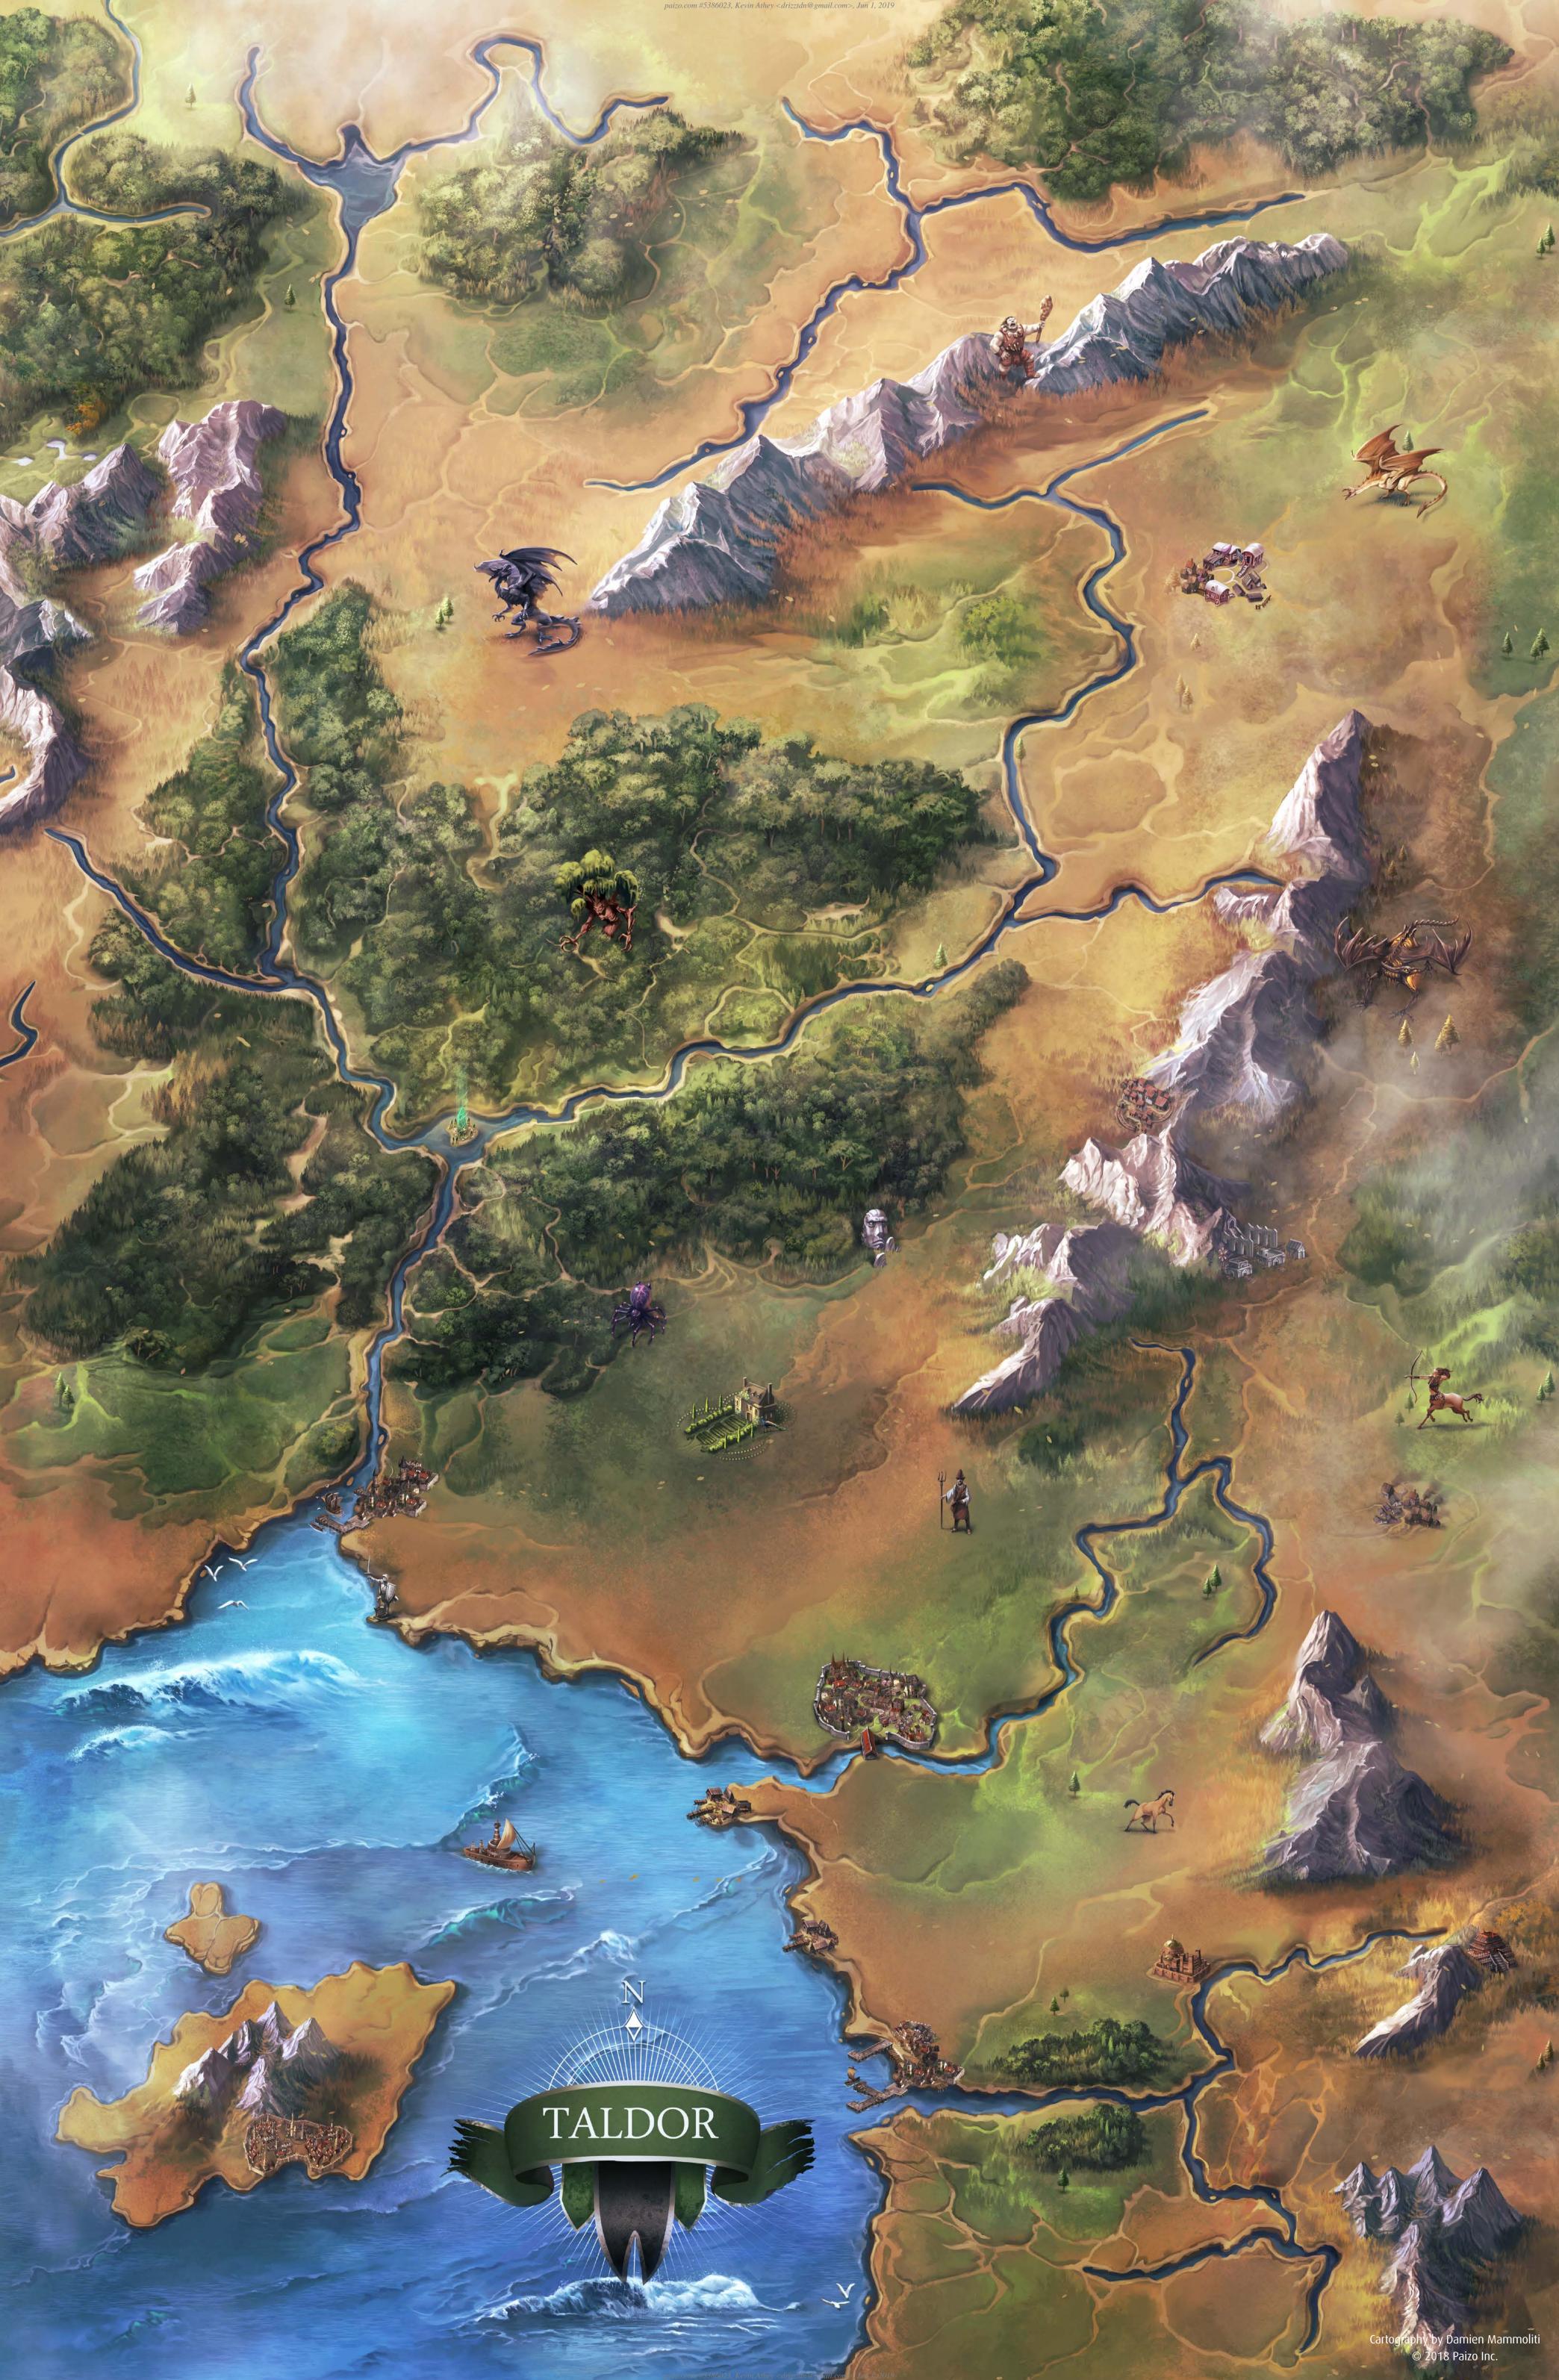

These huge, lavishly illustrated poster maps depict major locations found in the War for the Crown Adventure Path. The first stunning map details the capital city of Oppara, where the adventure begins and ends. The second map provides an overland look at Taldor's County of Meratt, and the third is a beautifully illustrated map of the nation of Taldor as a whole.

Cartography by Francesca Baerald, Robert Lazzaretti, and Damien Mammoliti