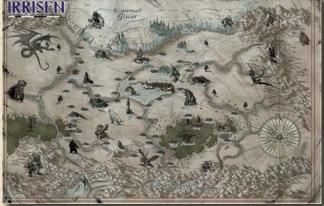

Huge poster maps depict the city of Whitethrone—capital of the frozen realm of Irrisen—and the rough wilderness region of Iobaria. The third map is a giant player-oriented map of Irrisen designed to look like an ink-and-parchment drawing of the region, complete with sketches of local threats and legendary winter creatures! Whether you're looking for a wintry city or a mysterious regional map for inspiration and adventures, these beautiful maps are the perfect resource for the Reign of Winter Adventure Path or any fantasy campaign.