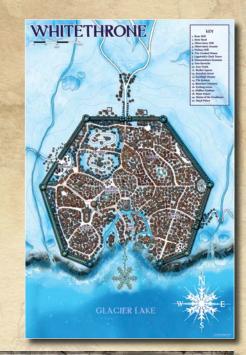

Huge poster maps depict the city of Whitethrone—capital of the frozen realm of Irrisen—and the rough wilderness region of Iobaria. The third map is a giant player-oriented map of Irrisen designed to look like an ink-and-parchment drawing of the region, complete with sketches of local threats and legendary winter creatures! Whether you're looking for a wintry city or a mysterious regional map for inspiration and adventures, these beautiful maps are the perfect resource for the Reign of Winter Adventure Path or any fantasy campaign.