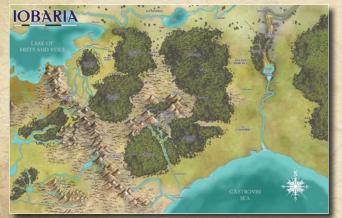

Huge poster maps depict the city of Whitethrone—capital of the frozen realm of Irrisen—and the rough wilderness region of Iobaria. The third map is a giant player-oriented map of Irrisen designed to look like an ink-and-parchment drawing of the region, complete with sketches of local threats and legendary winter creatures! Whether you're looking for a wintry city or a mysterious regional map for inspiration and adventures, these beautiful maps are the perfect resource for the Reign of Winter Adventure Path or any fantasy campaign.