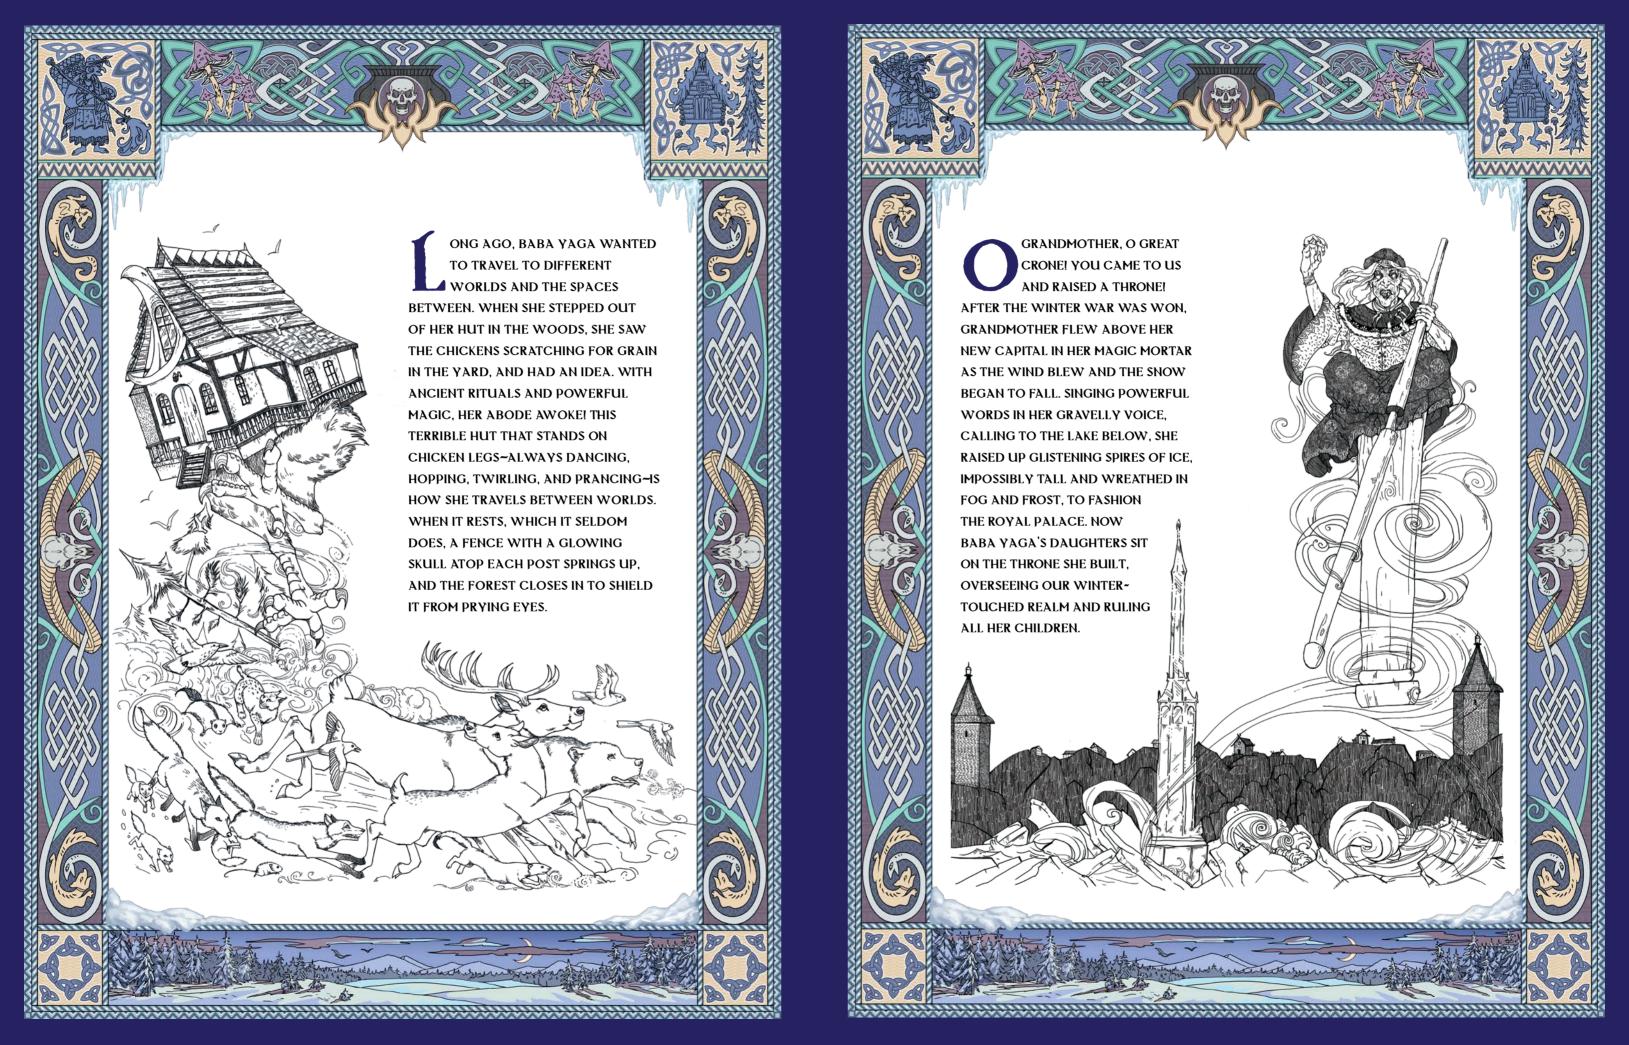

## CITY OF WHITE WITCHES

he winter portal has closed, but the heroes now find themselves trapped in the frozen land of Irrisen with an urgent quest-to find Baba Yaga! In order to track down the missing Queen of Witches, the heroes must brave the monster-infested capital city of Whitethrone, where Baba Yaga's Dancing Hut has been captured and put on display. Will possession of the miraculous artifact lead them to the Witch Queen, or will they die a cold death at the hands of Irrisen's