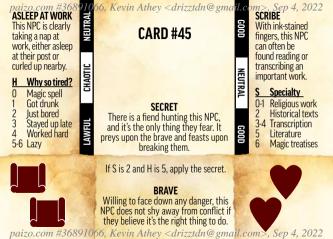

### SECRET

An encounter with a deadly creature a few years ago gave this NPC a new-found appreciation for life. Unfortunately, the creature is still hunting them.

If S is 6, apply the secret.

# ENERGETIC

This NPC is always on the move and never seems to tire. They are always up for another adventure.

LOCKSMITH A highly specialized crafter, this NPC makes all manner of locks and often sells the tools to pick them.

**Known For** 

0-1 Traps 234

NEUTRAL

GOOD

- Ornate locks Solid work
- Intricate keys
- 5-6 Underworld ties

|   | Paizo.com #368*         TELLING A TALE         This NPC is being         followed around         by a bard or scribe         who is recording a         tale they're in the         middle of telling.         H       Why?         0-1       Memorial         2       Bardic inquiry         3       Interview         4       Autobiography         5-6       Legal case | NEUTRAL LAWFUL CHAOTIC | 66, Kevin Athey <drizztdn@gma<br>CARD #52<br/>SECRET<br/>Guilty over their great wealth and how<br/>they acquired it, this NPC is trying to<br/>make amends for their past misdeeds.</drizztdn@gma<br> | il.c Neutral Evil Good | m>. Sep. 4, 2022         ALCHEMIST         This NPC specializes         in making potions         or alchemical items.         They often smell of         their ingredients.         Specialty         0-1         2       Bombs         3       Elixirs         4       Potions         5       Oils         6       Poisons |
|---|----------------------------------------------------------------------------------------------------------------------------------------------------------------------------------------------------------------------------------------------------------------------------------------------------------------------------------------------------------------------------|------------------------|--------------------------------------------------------------------------------------------------------------------------------------------------------------------------------------------------------|------------------------|--------------------------------------------------------------------------------------------------------------------------------------------------------------------------------------------------------------------------------------------------------------------------------------------------------------------------------|
| - |                                                                                                                                                                                                                                                                                                                                                                            | E.                     | If H is 3. apply the secret.                                                                                                                                                                           |                        |                                                                                                                                                                                                                                                                                                                                |