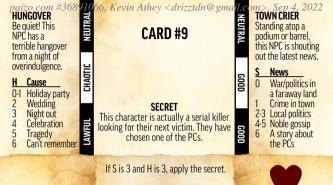

| If S is 3+, apply the secret.<br>FRIENDLY<br>This character is in a good mood,                                                                                                                  |                            |                                                                                                                                                                                                                                        |

This character is in a good mood, happily greeting those around them, offering to help as needed.





This NPC has their mind set on their goal, and nothing will stand in their way to see the job done.



SHY This character is trying their best to avoid being noticed and is awkward should anyone try to talk to them.

set KING CHARITY SEEKING CHARITY With hat in hand, the NPC is looking SEEKING CHARITY With hat in hand, the NPC is looking for donations to support a worthy cause.

#### н Cause

- It's a scam
- Political cause
- 234 Orphans
- **Fight hunger**
- Homeless
- 5-6 Religious cause

### SECRET

This character is new to the area and is hoping to make some friends. They really want to fit in with the locals.

NEUTRAL

GOOD

Sep 4, 2022 WAINWRIGHT Crafter that makes and repairs carts and wagons, usually found carrying woodworking tools.

**Current** Job

Armored coach Simple cart

- 3-4 Wagon 56
  - Noble's coach
  - Chariot



LAWFUL

NEUTRAL

If H is 3+, apply the secret.

## HELPFU