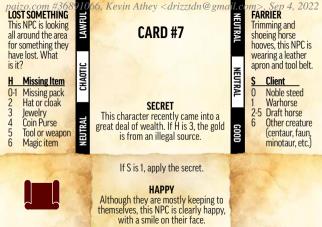

| If S is 3+, apply the secret.<br>FRIENDLY<br>This character is in a good mood,                                                                                                                  |                            |                                                                                                                                                                                                                                        |

This character is in a good mood, happily greeting those around them, offering to help as needed.





This NPC has their mind set on their goal, and nothing will stand in their way to see the job done.



SHY This character is trying their best to avoid being noticed and is awkward should anyone try to talk to them.

set KING CHARITY SEEKING CHARITY With hat in hand, the NPC is looking SEEKING CHARITY With hat in hand, the NPC is looking for donations to support a worthy cause.

#### н Cause

- It's a scam
- Political cause
- 234 Orphans
- **Fight hunger**
- Homeless
- 5-6 Religious cause

### SECRET

This character is new to the area and is hoping to make some friends. They really want to fit in with the locals.

NEUTRAL

GOOD

Sep 4, 2022 WAINWRIGHT Crafter that makes and repairs carts and wagons, usually found carrying woodworking tools.

**Current** Job

Armored coach Simple cart