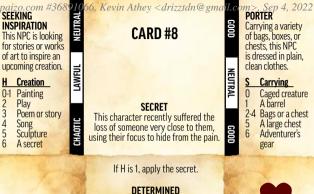

| If S is 3+, apply the secret.<br>FRIENDLY<br>This character is in a good mood,                                                                                                                  |                            |                                                                                                                                                                                                                                        |

This character is in a good mood, happily greeting those around them, offering to help as needed.





This NPC has their mind set on their goal, and nothing will stand in their way to see the job done.



SHY This character is trying their best to avoid being noticed and is awkward should anyone try to talk to them.

set KING CHARITY SEEKING CHARITY With hat in hand, the NPC is looking SEEKING CHARITY With hat in hand, the NPC is looking for donations to support a worthy cause.

#### н Cause

- It's a scam
- Political cause
- 234 Orphans
- **Fight hunger**
- Homeless
- 5-6 Religious cause

### SECRET

This character is new to the area and is hoping to make some friends. They really want to fit in with the locals.

NEUTRAL

GOOD

Sep 4, 2022 WAINWRIGHT Crafter that makes and repairs carts and wagons, usually found carrying woodworking tools.

**Current** Job

Armored coach Simple cart

-