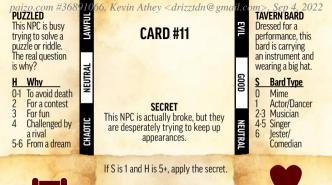

em.

set KING CHARITY SEEKING CHARITY With hat in hand, the NPC is looking SEEKING CHARITY With hat in hand, the NPC is looking for donations to support a worthy cause.

#### н Cause

- It's a scam
- Political cause
- 234 Orphans
- **Fight hunger**
- Homeless
- 5-6 Religious cause

### SECRET

This character is new to the area and is hoping to make some friends. They really want to fit in with the locals.

NEUTRAL

GOOD

Sep 4, 2022 WAINWRIGHT Crafter that makes and repairs carts and wagons, usually found carrying woodworking tools.

**Current** Job

Armored coach Simple cart

- 3-4 Wagon 56
  - Noble's coach
  - Chariot



LAWFUL

NEUTRAL

If H is 3+, apply the secret.

## HELPFUL

This character jumps to help anyone in need, opening doors, helping with packages, giving directions, etc.



BRAGGART

This NPC has wealth and they flaunt it. They wear nice clothes, eat fine foods, and travel in luxury.





| SEEKING<br>TREASURE<br>This NPC is trying<br>to follow a map that<br>supposedly leads to<br>a great treasure.<br>H Treasure<br>0 A mystery<br>1 Secret power<br>2-3 Gold<br>4 Magic item<br>5 Lost world<br>6 Historical relic | CHAOTIC LAWFUL NEUTRALUC | 66, Kevin Athey <drizztdn@gma<br>CARD #14<br/>SECRET<br/>This character is actually a thief,<br/>looking for an easy victim to rob. They<br/>do not want to rob the PCs, who they<br/>view as dangerous.</drizztdn@gma<br> | il. CONTRAL GOOD NEUTRAL | Sep 4, 2022         SAILOR         Dressed to be out<br>on the open waters,<br>this NPC is in town<br>for business or on<br>leave.         S       Boat         O       Pirate ship