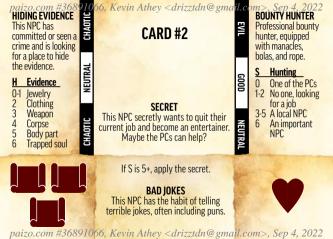

### aizo.com #368910<mark>66, Kevin Athey < drizztdn@gmail.com>, Sep 4, 2022</mark>

NEUTRAL

EVIL

GOOD

**CARD #3** 

### SECRET

This character is actually a dragon using powerful magic to disguise themself as an ordinary NPC.

| A lo<br>dre<br>clot  | ching, carrying a<br>chel.         |
|----------------------|------------------------------------|
| <u>s</u><br>0<br>1-2 | Client<br>Local leader<br>Noble or |
| 1-2                  | merchant                           |

3-5 Common criminal 6

A PC who is being sued

If S is O and H is 6, apply the secret.

### ALOOF

With their head held high, this NPC views everyone around them as their lesser and treats them accordingly.