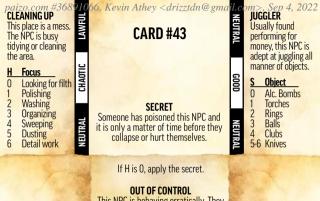

| 1 | Daizo.com #3689<br>LOITERING<br>Why are they<br>standing around?<br><u>H Reason</u> | CHAOTIC 10     | 66, Kevin Athey <drizztdn@gma<br>CARD #16</drizztdn@gma<br>                                                                                                                                                                                                                      | il.c<br>GOOD | SERVER<br>Working at a bar<br>or restaurant, this<br>NPC is frequently<br>overworked and |
|---|-------------------------------------------------------------------------------------|----------------|----------------------------------------------------------------------------------------------------------------------------------------------------------------------------------------------------------------------------------------------------------------------------------|--------------|------------------------------------------------------------------------------------------|
|   | 3 No reason<br>4 Looking for                                                        | NEUTRAL LAWFUL | SECRET<br>This character is secretly gathering<br>information about a specific person or<br>subject. They might have been hired to<br>do it or have their own secret plan.                                                                                                       | GOOD NEUTRAL | underpaid.<br><u>S Establishment</u><br>0-1 Secret bar or<br>restaurant<br>2 Restaurant  |
|   | paizo.com #3689                                                                     | 10             | If H is 3, apply the secret.<br><b>EMPATHETIC</b><br>This NPC genuinely cares about the<br>feelings and well-being of others, going<br>out of their way to put others at ease.<br>66, Kevin Athey <drizztdn@gma< th=""><th>il.c</th><th>om&gt;, Sep 4, 2022</th></drizztdn@gma<> | il.c         | om>, Sep 4, 2022                                                                         |