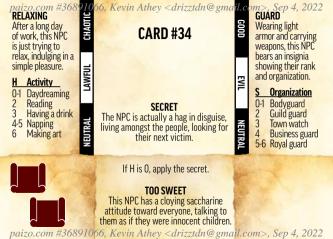

### aizo.com #368910<mark>66, Kevin Athey < drizztdn@gmail.com>, Sep 4, 2022</mark>

NEUTRAL

EVIL

GOOD

**CARD #3** 

### SECRET

This character is actually a dragon using powerful magic to disguise themself as an ordinary NPC.

| A lo<br>dre<br>clot  | ching, carrying a<br>chel.         |
|----------------------|------------------------------------|
| <u>s</u><br>0<br>1-2 | Client<br>Local leader<br>Noble or |
| 1-2                  | merchant                           |

3-5 Common criminal 6

A PC who is being sued

If S is O and H is 6, apply the secret.