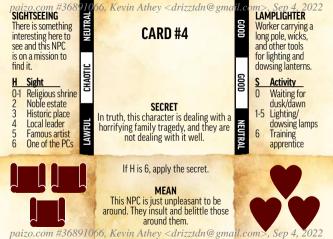

**NEEDS TO DANCE** NEUTRAL This NPC is looking for someone to teach them how to dance for an upcoming event! LAWFUL

#### Event

- Secret ritual Holiday dance
- Performance

CHAOTIC

- 234 Wedding
- Date
- 5-6 Ball or party

### ALOOF

With their head held high, this NPC views everyone around them as their lesser and treats them accordingly.