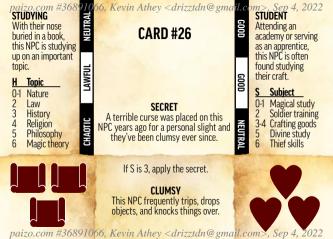

**NEEDS TO DANCE** NEUTRAL This NPC is looking for someone to teach them how to dance for an upcoming event! LAWFUL

#### Event

- Secret ritual Holiday dance
- Performance

CHAOTIC

- 234 Wedding
- Date
- 5-6 Ball or party