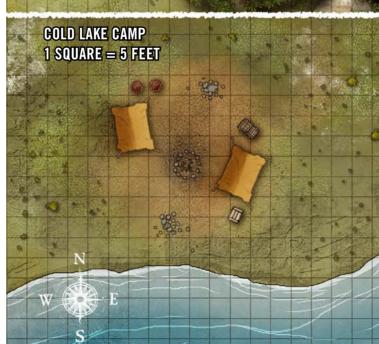

## ADVENTURE

## **THE HUNT BEGINS!**

f the Broken Tusk following is to survive the coming year, their bravest scouts must carve a path through a harsh wilderness. Brutal beasts, wicked rivals, and an inhospitable landscape challenge the trailblazers to withstand their enemies and the elements. But mere survival is not enough. To forge their legacies as Mammoth Lords, the scouts search for an ancient artifact to light the way forward-the Primordial Flame! The Quest for the Frozen Flame Adventure Path begins with "Broken Tusk Moon," a complete adventure for 1st- to 3rd-level characters.

ROZEN FLAME: BROKEN TUSK M

IFINDER



paizo.com/pathfinder





By Ron Lundeen and Stephanie Lundeen







REAVER SQUAD 1 SQUARE = 5 FEET

QUICKLING WOOD 1 Square = 5 Feet



## HIGH BARROWS 1 SQUARE = 5 FEET

00000

**G2** 

**G1** 

. . .

\*

6

RR)

**G4** 



000