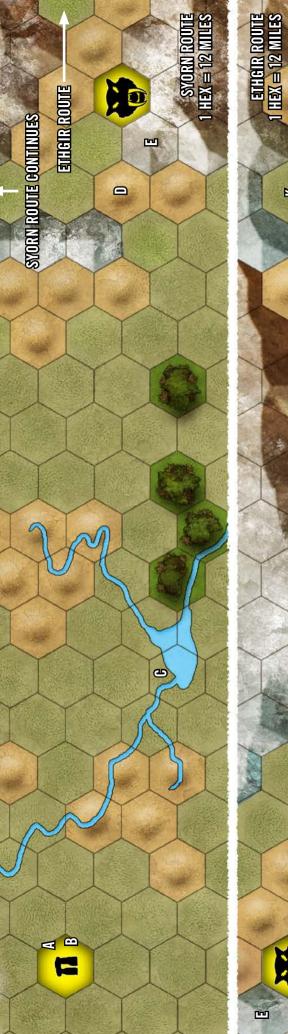

## ADVENTURE

## **THE HUNT BEGINS!**

f the Broken Tusk following is to survive the coming year, their bravest scouts must carve a path through a harsh wilderness. Brutal beasts, wicked rivals, and an inhospitable landscape challenge the trailblazers to withstand their enemies and the elements. But mere survival is not enough. To forge their legacies as Mammoth Lords, the scouts search for an ancient artifact to light the way forward-the Primordial Flame! The Quest for the Frozen Flame Adventure Path begins with "Broken Tusk Moon," a complete adventure for 1st- to 3rd-level characters.

ROZEN FLAME: BROKEN TUSK M

IFINDER



paizo.com/pathfinder





By Ron Lundeen and Stephanie Lundeen







REAVER SQUAD 1 SQUARE = 5 FEET

QUICKLING WOOD 1 Square = 5 Feet



## HIGH BARROWS 1 SQUARE = 5 FEET

00000

**G2** 

**G1** 

. . .

\*

6

RR)

**G4** 



000