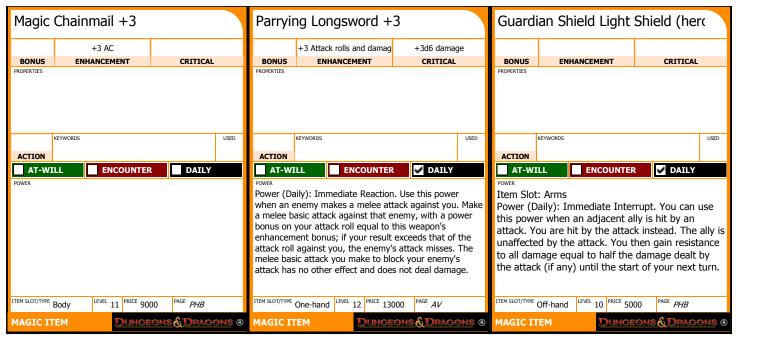

| POWER INDEX                                                      | MAGIC ITEM INDEX                                                 | CHARACTER PORTRAIT         |
|------------------------------------------------------------------|------------------------------------------------------------------|----------------------------|
| List your powers below.<br>Check the box when the power is used. | List your powers below.<br>Check the box when the power is used. |                            |
| Clear the box when the power renews.  AT-WILL POWERS             | Clear the box when the power renews.  MAGIC ITEMS                |                            |
| Viper's Strike                                                   | WEAPON Parrying Longsword +3 (One-hand) (E)                      |                            |
| Wolf Pack Tactics                                                | WEAPON                                                           |                            |
|                                                                  | WEAPON                                                           |                            |
|                                                                  | WEAPON                                                           |                            |
|                                                                  | ARMOR Magic Chainmail +3 (E)                                     |                            |
| ENCOUNTER POWERS                                                 | ARMS                                                             |                            |
| Infernal Wrath                                                   | FEET                                                             |                            |
| Inspiring Word                                                   | HANDS                                                            |                            |
| Leaf on the Wind                                                 | HEAD                                                             |                            |
| Scorching Burst                                                  | NECK                                                             |                            |
| Steel Monsoon                                                    | RING                                                             |                            |
| Surprise Attack                                                  | RING                                                             | *                          |
| Skirmish Ploy                                                    | WAIST                                                            | PERSONALITY TRAITS         |
| DAILY POWERS                                                     | Guardian Shield Light Shield (heroic tier) (Off-ha               |                            |
| Lead the Attack                                                  |                                                                  |                            |
| Villain's Nightmare                                              |                                                                  |                            |
| Knock Them Down                                                  |                                                                  |                            |
|                                                                  |                                                                  |                            |
|                                                                  |                                                                  |                            |
|                                                                  |                                                                  | MANNERISMS AND APPEARANCE  |
| UTILITY POWERS                                                   |                                                                  |                            |
| Aid the Injured                                                  |                                                                  |                            |
| Quick Step                                                       |                                                                  |                            |
| Ease Suffering                                                   |                                                                  |                            |
|                                                                  |                                                                  |                            |
|                                                                  | Daily Item Powers Per Day                                        |                            |
|                                                                  | Heroic (1-10)                                                    | CHARACTER BACKGROUND       |
|                                                                  | Paragon (11-20)                                                  |                            |
|                                                                  | Epic (21-30)                                                     |                            |
| OTHER EQUIPMENT                                                  | RITUALS                                                          |                            |
| Crossbow                                                         | _                                                                | _                          |
| Adventurer's Kit                                                 |                                                                  | _                          |
| Crossbow bolts (20)                                              |                                                                  | _                          |
|                                                                  |                                                                  | COMPANIONS AND ALLIES      |
|                                                                  |                                                                  |                            |
|                                                                  |                                                                  | _                          |
|                                                                  |                                                                  | _                          |
|                                                                  |                                                                  | _                          |
|                                                                  |                                                                  | _                          |
|                                                                  |                                                                  |                            |
|                                                                  |                                                                  | SESSION AND CAMPAIGN NOTES |
| COINS AND OTHER WEALTH                                           |                                                                  | SISSION AND CAMPARGINATES  |
| Money on hand: 50 pp                                             |                                                                  |                            |
| Stored money: 0 gp                                               |                                                                  |                            |
| Residuum: 0                                                      |                                                                  |                            |
|                                                                  |                                                                  |                            |
|                                                                  | <b>_</b>                                                         |                            |