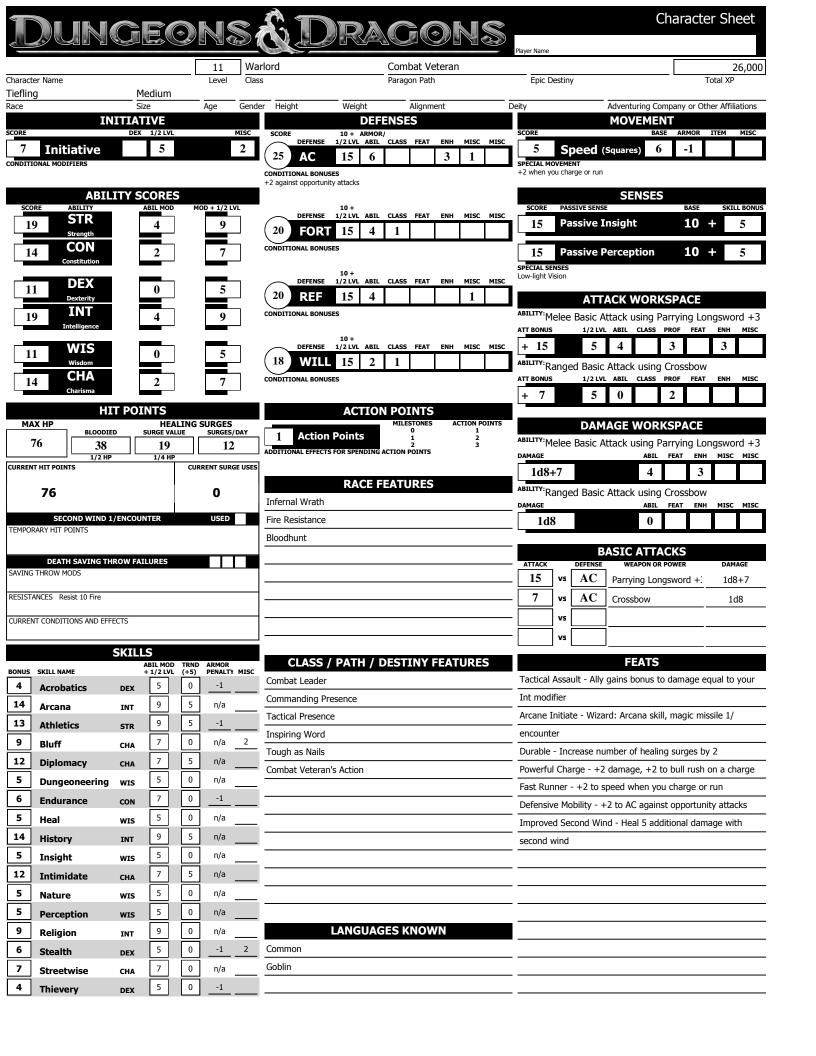

| POWER INDEX                                                      | MAGIC ITEM INDEX                                                 | CHARACTER PORTRAIT         |
|------------------------------------------------------------------|------------------------------------------------------------------|----------------------------|
| List your powers below.<br>Check the box when the power is used. | List your powers below.<br>Check the box when the power is used. |                            |
| Clear the box when the power renews.  AT-WILL POWERS             | Clear the box when the power renews.  MAGIC ITEMS                |                            |
| Viper's Strike                                                   | WEAPON Parrying Longsword +3 (One-hand) (E)                      |                            |
| Wolf Pack Tactics                                                | WEAPON                                                           |                            |
|                                                                  | WEAPON                                                           |                            |
|                                                                  | WEAPON                                                           |                            |
|                                                                  | ARMOR Magic Chainmail +3 (E)                                     |                            |
| ENCOUNTER POWERS                                                 | ARMS                                                             |                            |
| Infernal Wrath                                                   | FEET                                                             |                            |
| Inspiring Word                                                   | HANDS                                                            |                            |
| Leaf on the Wind                                                 | HEAD                                                             |                            |
| Scorching Burst                                                  | NECK                                                             |                            |
| Steel Monsoon                                                    | RING                                                             |                            |
| Surprise Attack                                                  | RING                                                             | *                          |
| Skirmish Ploy                                                    | WAIST                                                            | PERSONALITY TRAITS         |
| DAILY POWERS                                                     | Guardian Shield Light Shield (heroic tier) (Off-ha               |                            |
| Lead the Attack                                                  |                                                                  |                            |
| Villain's Nightmare                                              |                                                                  |                            |
| Knock Them Down                                                  |                                                                  |                            |
|                                                                  |                                                                  |                            |
|                                                                  |                                                                  |                            |
|                                                                  |                                                                  | MANNERISMS AND APPEARANCE  |
| UTILITY POWERS                                                   |                                                                  |                            |
| Aid the Injured                                                  |                                                                  |                            |
| Quick Step                                                       |                                                                  |                            |
| Ease Suffering                                                   |                                                                  |                            |
|                                                                  |                                                                  |                            |
|                                                                  | Daily Item Powers Per Day                                        |                            |
|                                                                  | Heroic (1-10)                                                    | CHARACTER BACKGROUND       |
|                                                                  | Paragon (11-20)                                                  |                            |
|                                                                  | Epic (21-30)                                                     |                            |
| OTHER EQUIPMENT                                                  | RITUALS                                                          |                            |
| Crossbow                                                         | _                                                                | _                          |
| Adventurer's Kit                                                 |                                                                  | _                          |
| Crossbow bolts (20)                                              |                                                                  | _                          |
|                                                                  |                                                                  | COMPANIONS AND ALLIES      |
|                                                                  |                                                                  |                            |
|                                                                  |                                                                  | _                          |
|                                                                  |                                                                  | _                          |
|                                                                  |                                                                  | _                          |
|                                                                  |                                                                  | _                          |
|                                                                  |                                                                  |                            |
|                                                                  |                                                                  | SESSION AND CAMPAIGN NOTES |
| COINS AND OTHER WEALTH                                           |                                                                  | SISSION AND CAMPARGINATES  |
| Money on hand: 50 pp                                             |                                                                  |                            |
| Stored money: 0 gp                                               |                                                                  |                            |
| Residuum: 0                                                      |                                                                  |                            |
|                                                                  |                                                                  |                            |
|                                                                  | <b>_</b>                                                         |                            |