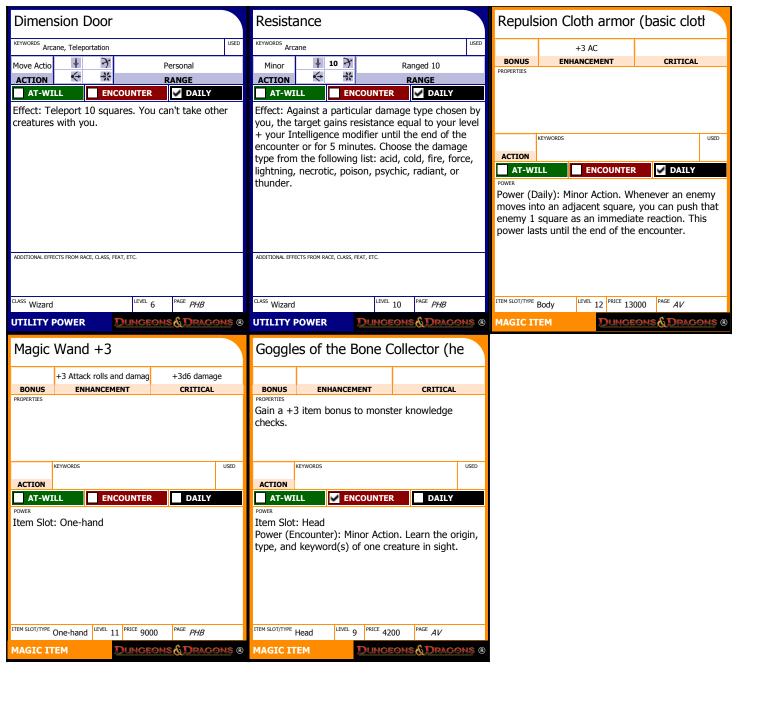

| POWER INDEX                                                                         | MAGIC ITEM INDEX                                                 | CHARACTER PORTRAIT         |
|-------------------------------------------------------------------------------------|------------------------------------------------------------------|----------------------------|
| List your powers below.<br>Check the box when the power is used.                    | List your powers below.<br>Check the box when the power is used. | 4 4                        |
| Clear the box when the power renews.  AT-WILL POWERS                                | Clear the box when the power renews.  MAGIC ITEMS                |                            |
| Scorching Burst                                                                     | WEAPON                                                           | 4                          |
| Ghost Sound                                                                         | WEAPON                                                           |                            |
| Light                                                                               | WEAPON                                                           |                            |
| Mage Hand                                                                           | WEAPON                                                           |                            |
| Prestidigitation                                                                    | ARMOR Repulsion Cloth armor (basic clothing) +3 (E)              |                            |
| Magic Missile                                                                       | ARMS                                                             |                            |
| Ray of Frost                                                                        | FEET                                                             |                            |
| ENCOUNTER POWERS                                                                    | HANDS                                                            |                            |
| Burning Hands                                                                       | HEAD Goggles of the Bone Collector (heroic tier) (E)             |                            |
| Fire Shroud                                                                         | NECK                                                             |                            |
| Lightning Bolt                                                                      | RING                                                             |                            |
| Spellguard Force Lash                                                               | RING                                                             | *                          |
|                                                                                     | WAIST                                                            | PERSONALITY TRAITS         |
| DAILY POWERS                                                                        | Magic Wand +3 (One-hand) (E)                                     |                            |
| Flaming Sphere                                                                      |                                                                  |                            |
| Fireball                                                                            |                                                                  |                            |
| Ice Storm                                                                           |                                                                  |                            |
|                                                                                     |                                                                  |                            |
|                                                                                     |                                                                  |                            |
|                                                                                     |                                                                  | MANNERISMS AND APPEARANCE  |
| UTILITY POWERS                                                                      |                                                                  |                            |
| Expeditious Retreat                                                                 |                                                                  |                            |
| Invisibility                                                                        |                                                                  |                            |
| Blur                                                                                |                                                                  |                            |
|                                                                                     |                                                                  |                            |
|                                                                                     | Daily Item Powers Per Day                                        |                            |
|                                                                                     | Heroic (1-10)                                                    | CHARACTER BACKGROUND       |
|                                                                                     | Paragon (11-20)                                                  | CHARACTER BACKGROUND       |
|                                                                                     | Epic (21-30)                                                     |                            |
| OTHER EQUIPMENT                                                                     | RITUALS                                                          |                            |
| -                                                                                   |                                                                  |                            |
| Spellbook (Wall of Fire, Web, Acid Arrow, Sleep, Stinking Cloud<br>Adventurer's Kit | ·                                                                | •                          |
| Auventurer 5 Nit                                                                    | Comprehend Language  Brew Potion                                 | •                          |
|                                                                                     | Enchant Magic Item                                               |                            |
|                                                                                     |                                                                  | COMPANIONS AND ALLIES      |
|                                                                                     | Seek Rumor  Detect Object                                        | •                          |
|                                                                                     | Water Breathing                                                  | •                          |
|                                                                                     | - Water breating                                                 | •                          |
|                                                                                     | •                                                                | •                          |
|                                                                                     | •                                                                | •                          |
|                                                                                     | -                                                                | ·                          |
| COING AND OTHER WEALTH                                                              |                                                                  | SESSION AND CAMPAIGN NOTES |
| COINS AND OTHER WEALTH                                                              |                                                                  |                            |
| Money on hand: 50 pp<br>Stored money:                                               |                                                                  |                            |
| Residuum: 0                                                                         |                                                                  |                            |
|                                                                                     |                                                                  |                            |
|                                                                                     |                                                                  |                            |