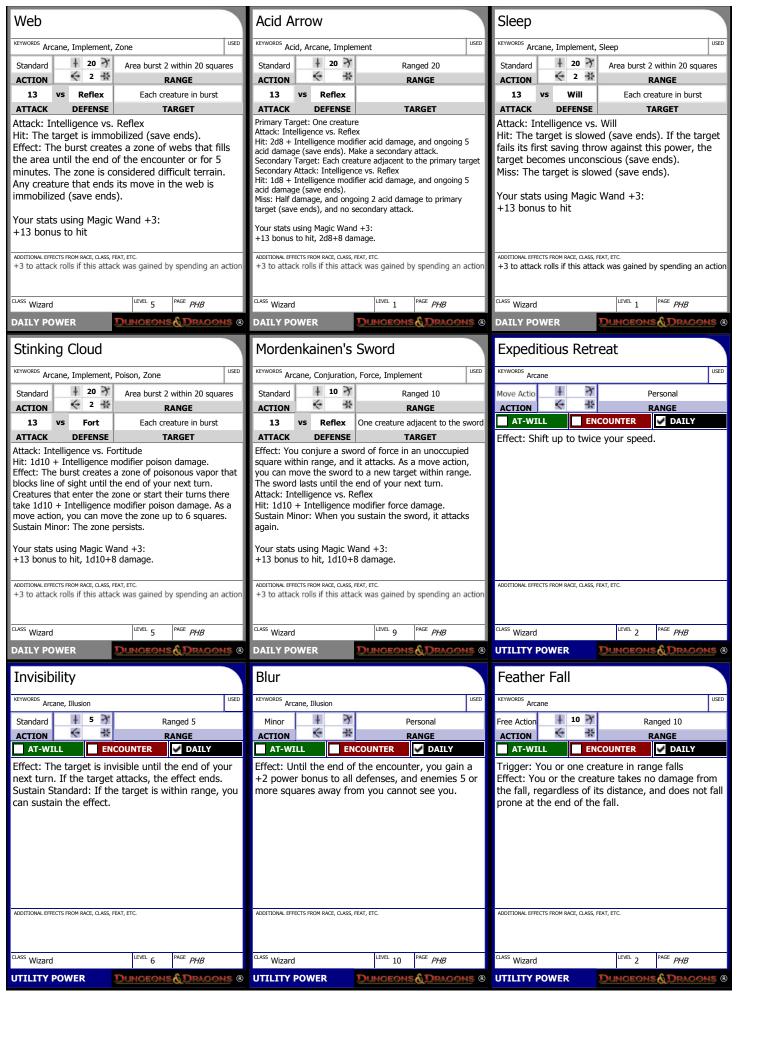

| POWER INDEX                                                                         | MAGIC ITEM INDEX                                                 | CHARACTER PORTRAIT         |
|-------------------------------------------------------------------------------------|------------------------------------------------------------------|----------------------------|
| List your powers below.<br>Check the box when the power is used.                    | List your powers below.<br>Check the box when the power is used. | 4 4                        |
| Clear the box when the power renews.  AT-WILL POWERS                                | Clear the box when the power renews.  MAGIC ITEMS                |                            |
| Scorching Burst                                                                     | WEAPON                                                           | 4                          |
| Ghost Sound                                                                         | WEAPON                                                           |                            |
| Light                                                                               | WEAPON                                                           |                            |
| Mage Hand                                                                           | WEAPON                                                           |                            |
| Prestidigitation                                                                    | ARMOR Repulsion Cloth armor (basic clothing) +3 (E)              |                            |
| Magic Missile                                                                       | ARMS                                                             |                            |
| Ray of Frost                                                                        | FEET                                                             |                            |
| ENCOUNTER POWERS                                                                    | HANDS                                                            |                            |
| Burning Hands                                                                       | HEAD Goggles of the Bone Collector (heroic tier) (E)             |                            |
| Fire Shroud                                                                         | NECK                                                             |                            |
| Lightning Bolt                                                                      | RING                                                             |                            |
| Spellguard Force Lash                                                               | RING                                                             | *                          |
|                                                                                     | WAIST                                                            | PERSONALITY TRAITS         |
| DAILY POWERS                                                                        | Magic Wand +3 (One-hand) (E)                                     |                            |
| Flaming Sphere                                                                      |                                                                  |                            |
| Fireball                                                                            |                                                                  |                            |
| Ice Storm                                                                           |                                                                  |                            |
|                                                                                     |                                                                  |                            |
|                                                                                     |                                                                  |                            |
|                                                                                     |                                                                  | MANNERISMS AND APPEARANCE  |
| UTILITY POWERS                                                                      |                                                                  |                            |
| Expeditious Retreat                                                                 |                                                                  |                            |
| Invisibility                                                                        |                                                                  |                            |
| Blur                                                                                |                                                                  |                            |
|                                                                                     |                                                                  |                            |
|                                                                                     | Daily Item Powers Per Day                                        |                            |
|                                                                                     | Heroic (1-10)                                                    | CHARACTER BACKGROUND       |
|                                                                                     | Paragon (11-20)                                                  | CHARACTER BACKGROUND       |
|                                                                                     | Epic (21-30)                                                     |                            |
| OTHER EQUIPMENT                                                                     | RITUALS                                                          |                            |
| -                                                                                   |                                                                  |                            |
| Spellbook (Wall of Fire, Web, Acid Arrow, Sleep, Stinking Cloud<br>Adventurer's Kit | ·                                                                | •                          |
| Auventurer 5 Nit                                                                    | Comprehend Language  Brew Potion                                 | •                          |
|                                                                                     | Enchant Magic Item                                               |                            |
|                                                                                     |                                                                  | COMPANIONS AND ALLIES      |
|                                                                                     | Seek Rumor  Detect Object                                        | •                          |
|                                                                                     | Water Breathing                                                  | •                          |
|                                                                                     | - Water breating                                                 | •                          |
|                                                                                     | •                                                                | •                          |
|                                                                                     | •                                                                | •                          |
|                                                                                     | -                                                                | ·                          |
| COING AND OTHER WEALTH                                                              |                                                                  | SESSION AND CAMPAIGN NOTES |
| COINS AND OTHER WEALTH                                                              |                                                                  |                            |
| Money on hand: 50 pp<br>Stored money:                                               |                                                                  |                            |
| Residuum: 0                                                                         |                                                                  |                            |
|                                                                                     |                                                                  |                            |
|                                                                                     |                                                                  |                            |