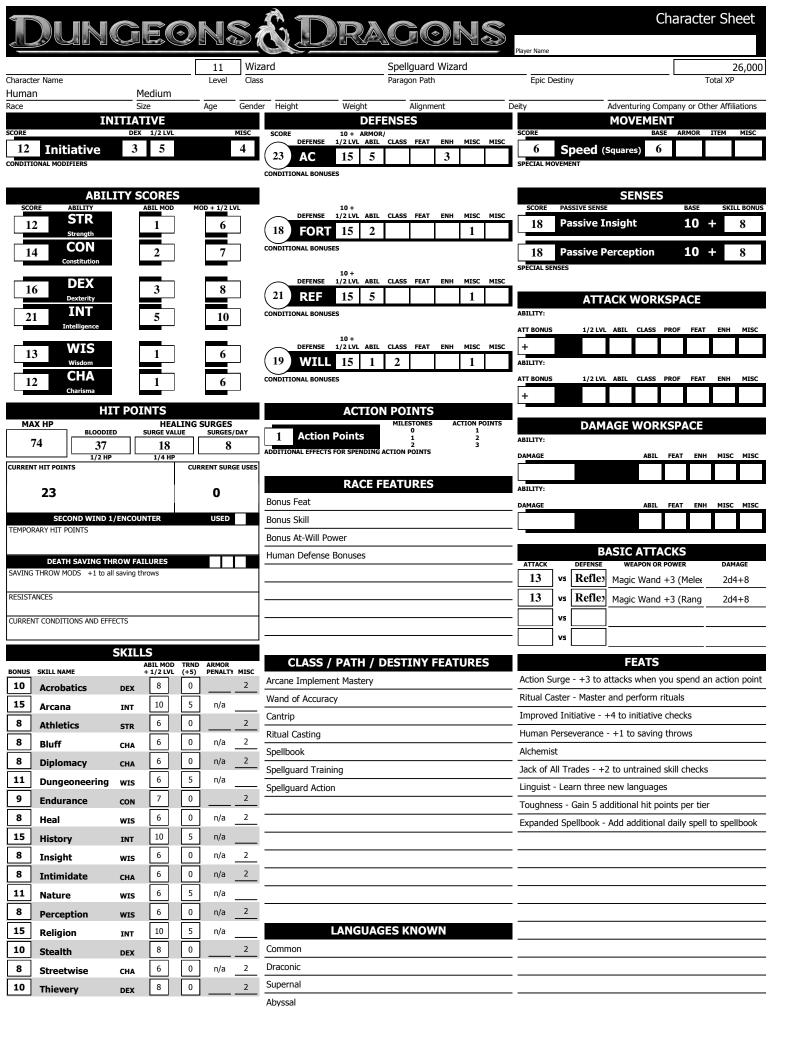

| POWER INDEX                                                                         | MAGIC ITEM INDEX                                                 | CHARACTER PORTRAIT         |
|-------------------------------------------------------------------------------------|------------------------------------------------------------------|----------------------------|
| List your powers below.<br>Check the box when the power is used.                    | List your powers below.<br>Check the box when the power is used. | 4 4                        |
| Clear the box when the power renews.  AT-WILL POWERS                                | Clear the box when the power renews.  MAGIC ITEMS                |                            |
| Scorching Burst                                                                     | WEAPON                                                           | 4                          |
| Ghost Sound                                                                         | WEAPON                                                           |                            |
| Light                                                                               | WEAPON                                                           |                            |
| Mage Hand                                                                           | WEAPON                                                           |                            |
| Prestidigitation                                                                    | ARMOR Repulsion Cloth armor (basic clothing) +3 (E)              |                            |
| Magic Missile                                                                       | ARMS                                                             |                            |
| Ray of Frost                                                                        | FEET                                                             |                            |
| ENCOUNTER POWERS                                                                    | HANDS                                                            |                            |
| Burning Hands                                                                       | HEAD Goggles of the Bone Collector (heroic tier) (E)             |                            |
| Fire Shroud                                                                         | NECK                                                             |                            |
| Lightning Bolt                                                                      | RING                                                             |                            |
| Spellguard Force Lash                                                               | RING                                                             | *                          |
|                                                                                     | WAIST                                                            | PERSONALITY TRAITS         |
| DAILY POWERS                                                                        | Magic Wand +3 (One-hand) (E)                                     |                            |
| Flaming Sphere                                                                      |                                                                  |                            |
| Fireball                                                                            |                                                                  |                            |
| Ice Storm                                                                           |                                                                  |                            |
|                                                                                     |                                                                  |                            |
|                                                                                     |                                                                  |                            |
|                                                                                     |                                                                  | MANNERISMS AND APPEARANCE  |
| UTILITY POWERS                                                                      |                                                                  |                            |
| Expeditious Retreat                                                                 |                                                                  |                            |
| Invisibility                                                                        |                                                                  |                            |
| Blur                                                                                |                                                                  |                            |
|                                                                                     |                                                                  |                            |
|                                                                                     | Daily Item Powers Per Day                                        |                            |
|                                                                                     | Heroic (1-10)                                                    | CHARACTER BACKGROUND       |
|                                                                                     | Paragon (11-20)                                                  | CHARACTER BACKGROUND       |
|                                                                                     | Epic (21-30)                                                     |                            |
| OTHER EQUIPMENT                                                                     | RITUALS                                                          |                            |
| -                                                                                   |                                                                  |                            |
| Spellbook (Wall of Fire, Web, Acid Arrow, Sleep, Stinking Cloud<br>Adventurer's Kit | ·                                                                | •                          |
| Auventurer 5 Nit                                                                    | Comprehend Language  Brew Potion                                 | •                          |
|                                                                                     | Enchant Magic Item                                               |                            |
|                                                                                     |                                                                  | COMPANIONS AND ALLIES      |
|                                                                                     | Seek Rumor  Detect Object                                        | •                          |
|                                                                                     | Water Breathing                                                  | •                          |
|                                                                                     | - Water breating                                                 | •                          |
|                                                                                     | •                                                                | •                          |
|                                                                                     | •                                                                | •                          |
|                                                                                     | -                                                                | ·                          |
| COING AND OTHER WEALTH                                                              |                                                                  | SESSION AND CAMPAIGN NOTES |
| COINS AND OTHER WEALTH                                                              |                                                                  |                            |
| Money on hand: 50 pp<br>Stored money:                                               |                                                                  |                            |
| Residuum: 0                                                                         |                                                                  |                            |
|                                                                                     |                                                                  |                            |
|                                                                                     |                                                                  |                            |