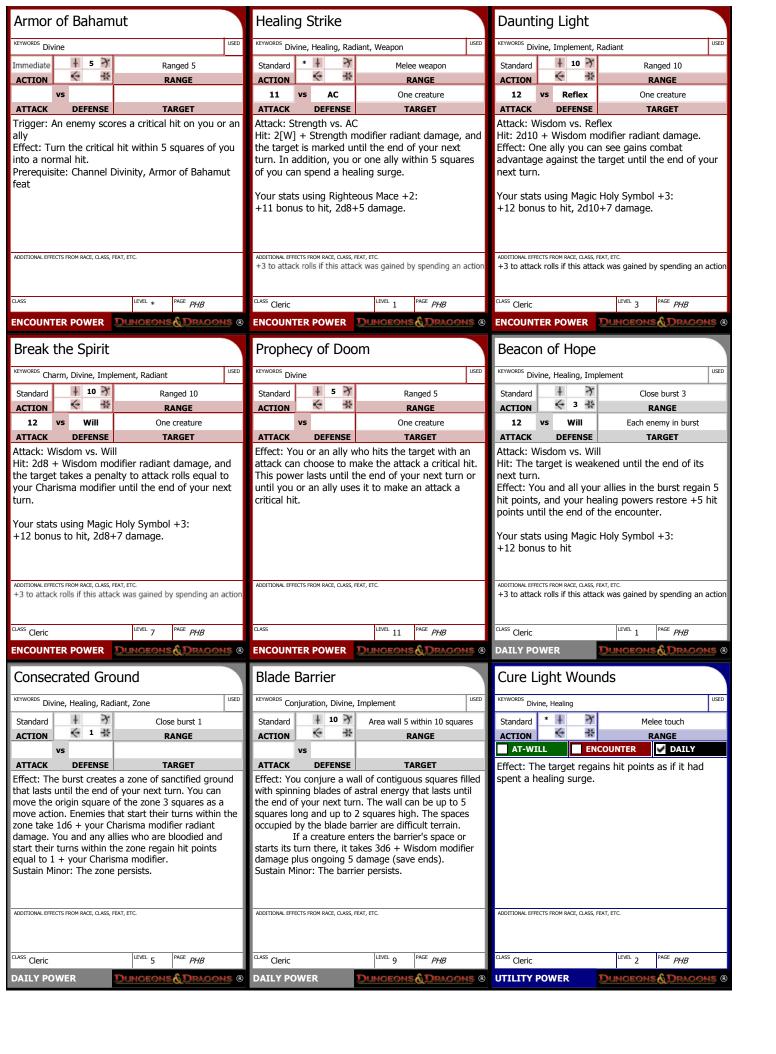

| POWER INDEX                                                      |          | MAGIC ITEM INDEX                                                 |          | CHARACTER PORTRAIT         |
|------------------------------------------------------------------|----------|------------------------------------------------------------------|----------|----------------------------|
| List your powers below.<br>Check the box when the power is used. |          | List your powers below.<br>Check the box when the power is used. |          | 4.4                        |
| Clear the box when the power renews.  AT-WILL POWERS             |          | Clear the box when the power renews.  MAGIC ITEMS                |          |                            |
| Lance of Faith                                                   |          | WEAPON Righteous Mace +2 (One-hand) (E)                          |          |                            |
| Sacred Flame                                                     |          | WEAPON                                                           |          |                            |
|                                                                  |          | WEAPON                                                           |          |                            |
|                                                                  |          | WEAPON                                                           |          |                            |
|                                                                  |          | ARMOR Irrefutable Chainmail +3 (E)                               |          |                            |
| <b>ENCOUNTER POWERS</b>                                          |          | ARMS                                                             |          |                            |
| Furious Smash                                                    |          | FEET                                                             |          | Pa                         |
| Divine Fortune                                                   |          | HANDS                                                            |          |                            |
| Turn Undead                                                      |          | HEAD                                                             |          |                            |
| Healing Word                                                     |          | NECK                                                             |          |                            |
| Armor of Bahamut                                                 |          | RING                                                             |          | <del></del>                |
| Healing Strike                                                   |          | RING                                                             |          |                            |
| Daunting Light                                                   |          | WAIST                                                            |          | PERSONALITY TRAITS         |
| Break the Spirit                                                 |          | Magic Holy Symbol +3 (One-hand)                                  |          |                            |
| Prophecy of Doom                                                 |          |                                                                  |          |                            |
| DAILY POWERS                                                     |          |                                                                  |          |                            |
| Beacon of Hope                                                   |          |                                                                  |          |                            |
| Consecrated Ground                                               |          |                                                                  |          |                            |
| Blade Barrier                                                    |          |                                                                  |          |                            |
|                                                                  |          |                                                                  |          | MANNERISMS AND APPEARANCE  |
|                                                                  |          |                                                                  |          |                            |
| UTILITY POWERS                                                   |          |                                                                  |          |                            |
| Cure Light Wounds                                                |          |                                                                  | —        |                            |
| Cure Serious Wounds                                              |          |                                                                  |          |                            |
| Mass Cure Light Wounds                                           | <u> </u> |                                                                  |          |                            |
|                                                                  |          | Daily Item Powers Per Day                                        |          |                            |
|                                                                  |          | Heroic (1-10)  Milestone  / L                                    |          | CHARACTER BACKGROUND       |
|                                                                  | _        | Paragon (11-20)  Milestone  / L                                  | <u> </u> |                            |
|                                                                  |          | Epic (21-30)                                                     | 1/ 🗆 / 🗀 |                            |
| OTHER EQUIPMENT                                                  |          | RITUALS                                                          |          |                            |
| Ritual Book                                                      |          | Gentle Repose                                                    |          |                            |
| Chainmail                                                        |          | Tenser's Floating Disk                                           |          |                            |
| Crossbow                                                         |          |                                                                  |          |                            |
| Adventurer's Kit                                                 |          |                                                                  |          | COMPANIONS AND ALLIES      |
| Crossbow bolts (20)                                              |          |                                                                  |          |                            |
|                                                                  |          |                                                                  |          |                            |
|                                                                  |          |                                                                  |          |                            |
|                                                                  |          |                                                                  |          |                            |
|                                                                  |          |                                                                  |          |                            |
|                                                                  |          |                                                                  |          |                            |
| COINC AND OTHER WEATH                                            |          |                                                                  |          | SESSION AND CAMPAIGN NOTES |
| COINS AND OTHER WEALTH                                           |          |                                                                  |          |                            |
| Money on hand: 50 pp<br>Stored money:                            |          |                                                                  |          |                            |
| Residuum: 0                                                      |          |                                                                  |          |                            |
|                                                                  |          |                                                                  |          |                            |
|                                                                  |          |                                                                  |          |                            |