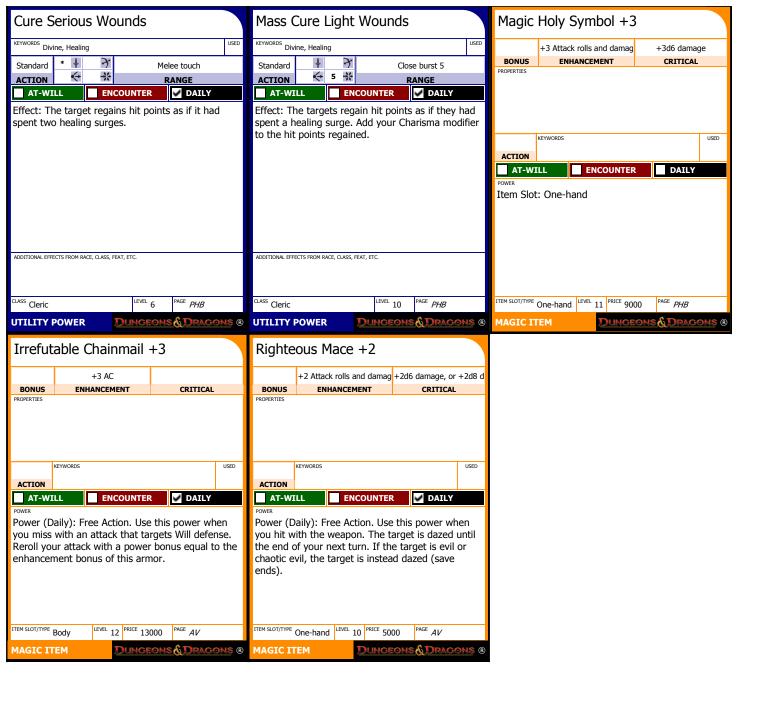

| POWER INDEX                                                      |          | MAGIC ITEM INDEX                                                 |          | CHARACTER PORTRAIT         |
|------------------------------------------------------------------|----------|------------------------------------------------------------------|----------|----------------------------|
| List your powers below.<br>Check the box when the power is used. |          | List your powers below.<br>Check the box when the power is used. |          | 4.4                        |
| Clear the box when the power renews.  AT-WILL POWERS             |          | Clear the box when the power renews.  MAGIC ITEMS                |          |                            |
| Lance of Faith                                                   |          | WEAPON Righteous Mace +2 (One-hand) (E)                          |          |                            |
| Sacred Flame                                                     |          | WEAPON                                                           |          |                            |
|                                                                  |          | WEAPON                                                           |          |                            |
|                                                                  |          | WEAPON                                                           |          |                            |
|                                                                  |          | ARMOR Irrefutable Chainmail +3 (E)                               |          |                            |
| <b>ENCOUNTER POWERS</b>                                          |          | ARMS                                                             |          |                            |
| Furious Smash                                                    |          | FEET                                                             |          | Pa                         |
| Divine Fortune                                                   |          | HANDS                                                            |          |                            |
| Turn Undead                                                      |          | HEAD                                                             |          |                            |
| Healing Word                                                     |          | NECK                                                             |          |                            |
| Armor of Bahamut                                                 |          | RING                                                             |          | <del></del>                |
| Healing Strike                                                   |          | RING                                                             |          |                            |
| Daunting Light                                                   |          | WAIST                                                            |          | PERSONALITY TRAITS         |
| Break the Spirit                                                 |          | Magic Holy Symbol +3 (One-hand)                                  |          |                            |
| Prophecy of Doom                                                 |          |                                                                  |          |                            |
| DAILY POWERS                                                     |          |                                                                  |          |                            |
| Beacon of Hope                                                   |          |                                                                  |          |                            |
| Consecrated Ground                                               |          |                                                                  |          |                            |
| Blade Barrier                                                    |          |                                                                  |          |                            |
|                                                                  |          |                                                                  |          | MANNERISMS AND APPEARANCE  |
|                                                                  |          |                                                                  |          |                            |
| UTILITY POWERS                                                   |          |                                                                  |          |                            |
| Cure Light Wounds                                                |          |                                                                  | —        |                            |
| Cure Serious Wounds                                              |          |                                                                  |          |                            |
| Mass Cure Light Wounds                                           | <u> </u> |                                                                  |          |                            |
|                                                                  |          | Daily Item Powers Per Day                                        |          |                            |
|                                                                  |          | Heroic (1-10)  Milestone  / L                                    |          | CHARACTER BACKGROUND       |
|                                                                  | _        | Paragon (11-20)  Milestone  / L                                  | <u> </u> |                            |
|                                                                  |          | Epic (21-30)                                                     | 1/ 🗆 / 🗀 |                            |
| OTHER EQUIPMENT                                                  |          | RITUALS                                                          |          |                            |
| Ritual Book                                                      |          | Gentle Repose                                                    |          |                            |
| Chainmail                                                        |          | Tenser's Floating Disk                                           |          |                            |
| Crossbow                                                         |          |                                                                  |          |                            |
| Adventurer's Kit                                                 |          |                                                                  |          | COMPANIONS AND ALLIES      |
| Crossbow bolts (20)                                              |          |                                                                  |          |                            |
|                                                                  |          |                                                                  |          |                            |
|                                                                  |          |                                                                  |          |                            |
|                                                                  |          |                                                                  |          |                            |
|                                                                  |          |                                                                  |          |                            |
|                                                                  |          |                                                                  |          |                            |
| COINC AND OTHER WEATH                                            |          |                                                                  |          | SESSION AND CAMPAIGN NOTES |
| COINS AND OTHER WEALTH                                           |          |                                                                  |          |                            |
| Money on hand: 50 pp<br>Stored money:                            |          |                                                                  |          |                            |
| Residuum: 0                                                      |          |                                                                  |          |                            |
|                                                                  |          |                                                                  |          |                            |
|                                                                  |          |                                                                  |          |                            |