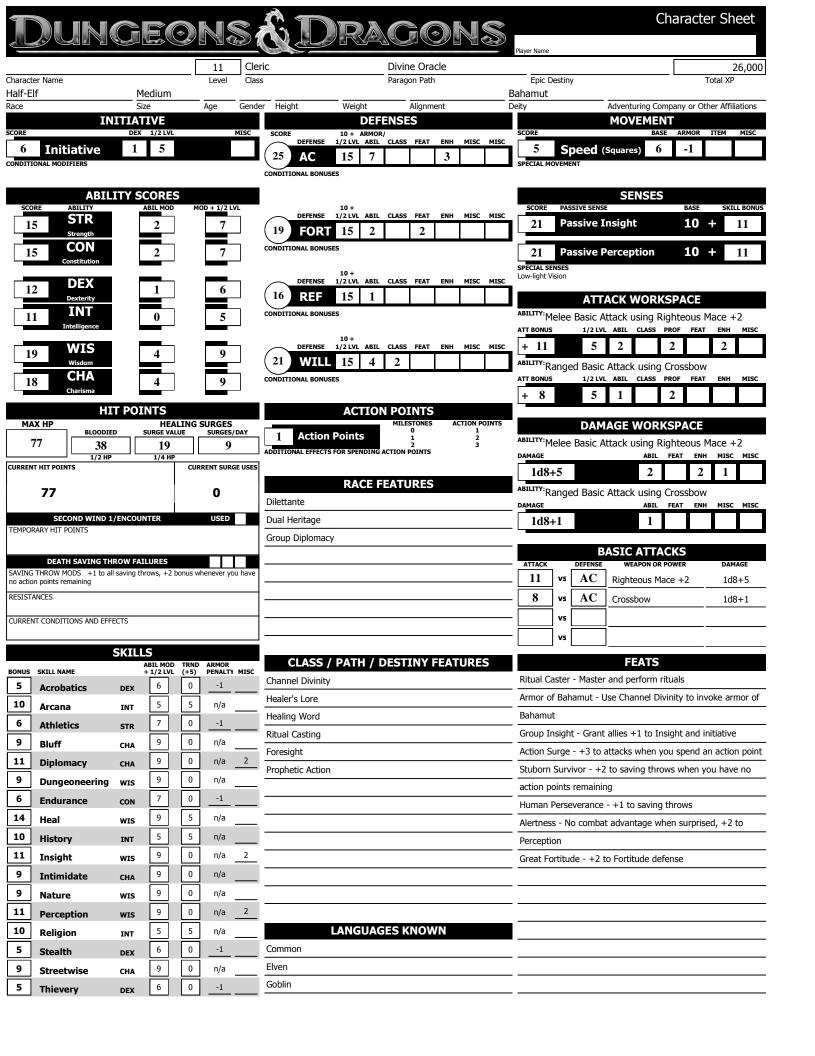

| POWER INDEX                                                      |          | MAGIC ITEM INDEX                                                 |          | CHARACTER PORTRAIT         |
|------------------------------------------------------------------|----------|------------------------------------------------------------------|----------|----------------------------|
| List your powers below.<br>Check the box when the power is used. |          | List your powers below.<br>Check the box when the power is used. |          | 4.4                        |
| Clear the box when the power renews.  AT-WILL POWERS             |          | Clear the box when the power renews.  MAGIC ITEMS                |          |                            |
| Lance of Faith                                                   |          | WEAPON Righteous Mace +2 (One-hand) (E)                          |          |                            |
| Sacred Flame                                                     |          | WEAPON                                                           |          |                            |
|                                                                  |          | WEAPON                                                           |          |                            |
|                                                                  |          | WEAPON                                                           |          |                            |
|                                                                  |          | ARMOR Irrefutable Chainmail +3 (E)                               |          |                            |
| <b>ENCOUNTER POWERS</b>                                          |          | ARMS                                                             |          |                            |
| Furious Smash                                                    |          | FEET                                                             |          | Pa                         |
| Divine Fortune                                                   |          | HANDS                                                            |          |                            |
| Turn Undead                                                      |          | HEAD                                                             |          |                            |
| Healing Word                                                     |          | NECK                                                             |          |                            |
| Armor of Bahamut                                                 |          | RING                                                             |          | <del></del>                |
| Healing Strike                                                   |          | RING                                                             |          |                            |
| Daunting Light                                                   |          | WAIST                                                            |          | PERSONALITY TRAITS         |
| Break the Spirit                                                 |          | Magic Holy Symbol +3 (One-hand)                                  |          |                            |
| Prophecy of Doom                                                 |          |                                                                  |          |                            |
| DAILY POWERS                                                     |          |                                                                  |          |                            |
| Beacon of Hope                                                   |          |                                                                  |          |                            |
| Consecrated Ground                                               |          |                                                                  |          |                            |
| Blade Barrier                                                    |          |                                                                  |          |                            |
|                                                                  |          |                                                                  |          | MANNERISMS AND APPEARANCE  |
|                                                                  |          |                                                                  |          |                            |
| UTILITY POWERS                                                   |          |                                                                  |          |                            |
| Cure Light Wounds                                                |          |                                                                  | —        |                            |
| Cure Serious Wounds                                              |          |                                                                  |          |                            |
| Mass Cure Light Wounds                                           | <u> </u> |                                                                  |          |                            |
|                                                                  |          | Daily Item Powers Per Day                                        |          |                            |
|                                                                  |          | Heroic (1-10)  Milestone  / L                                    |          | CHARACTER BACKGROUND       |
|                                                                  | _        | Paragon (11-20)  Milestone  / L                                  | <u> </u> |                            |
|                                                                  |          | Epic (21-30)                                                     | 1/ 🗆 / 🗀 |                            |
| OTHER EQUIPMENT                                                  |          | RITUALS                                                          |          |                            |
| Ritual Book                                                      |          | Gentle Repose                                                    |          |                            |
| Chainmail                                                        |          | Tenser's Floating Disk                                           |          |                            |
| Crossbow                                                         |          |                                                                  |          |                            |
| Adventurer's Kit                                                 |          |                                                                  |          | COMPANIONS AND ALLIES      |
| Crossbow bolts (20)                                              |          |                                                                  |          |                            |
|                                                                  |          |                                                                  |          |                            |
|                                                                  |          |                                                                  |          |                            |
|                                                                  |          |                                                                  |          |                            |
|                                                                  |          |                                                                  |          |                            |
|                                                                  |          |                                                                  |          |                            |
| COINC AND OTHER WEATH                                            |          |                                                                  |          | SESSION AND CAMPAIGN NOTES |
| COINS AND OTHER WEALTH                                           |          |                                                                  |          |                            |
| Money on hand: 50 pp<br>Stored money:                            |          |                                                                  |          |                            |
| Residuum: 0                                                      |          |                                                                  |          |                            |
|                                                                  |          |                                                                  |          |                            |
|                                                                  |          |                                                                  |          |                            |