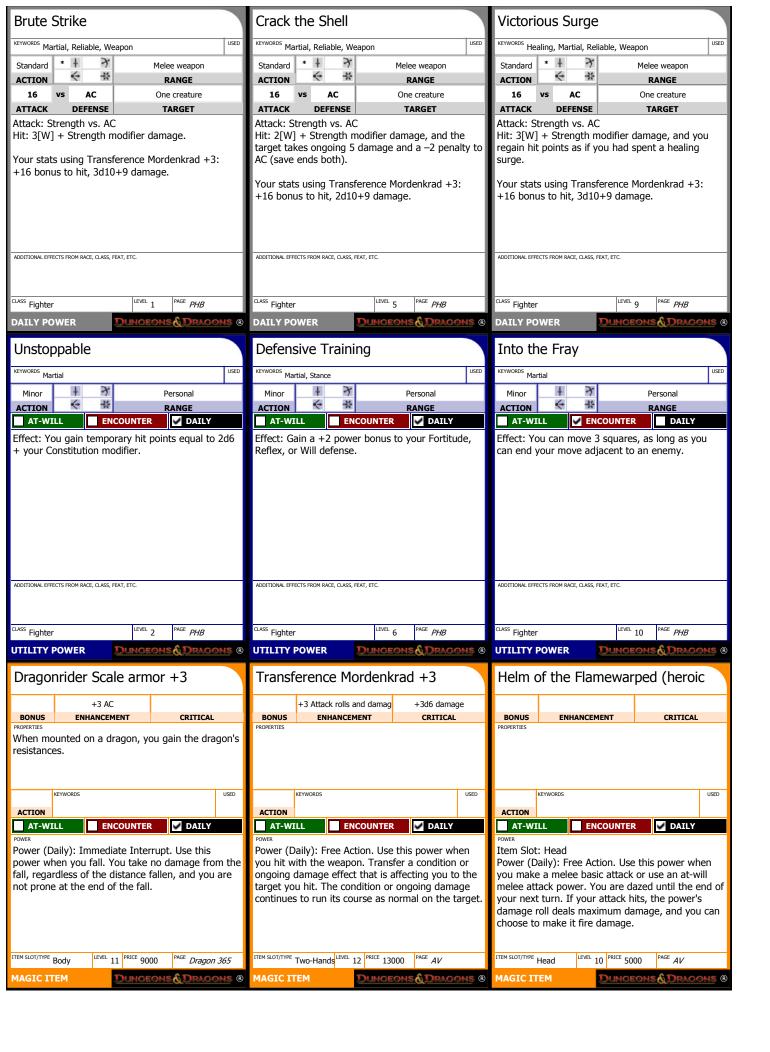

| POWER INDEX                                                                                                       | MAGIC ITEM INDEX                                                                                               | CHARACTER PORTRAIT         |
|-------------------------------------------------------------------------------------------------------------------|----------------------------------------------------------------------------------------------------------------|----------------------------|
| List your powers below. Check the box when the power is used. Clear the box when the power renews. AT-WILL POWERS | List your powers below. Check the box when the power is used. Clear the box when the power renews. MAGIC ITEMS | *                          |
| Cleave                                                                                                            | WEAPON Transference Mordenkrad +3 (Two-Hands) (E)                                                              |                            |
| Reaping Strike                                                                                                    | WEAPON                                                                                                         |                            |
|                                                                                                                   | WEAPON                                                                                                         |                            |
|                                                                                                                   | WEAPON                                                                                                         |                            |
|                                                                                                                   | ARMOR Dragonrider Scale armor +3 (E)                                                                           |                            |
|                                                                                                                   | ARMS                                                                                                           |                            |
| <b>ENCOUNTER POWERS</b>                                                                                           | FEET                                                                                                           |                            |
| Spinning Sweep                                                                                                    | ] HANDS                                                                                                        |                            |
| Crushing Blow                                                                                                     | HEAD Helm of the Flamewarped (heroic tier) (E)                                                                 |                            |
| Come and Get It                                                                                                   | NECK                                                                                                           |                            |
| Masterstroke [                                                                                                    | RING                                                                                                           | <del>\_</del>              |
|                                                                                                                   | RING                                                                                                           | PERSONALITY TRAITS         |
|                                                                                                                   | ] WAIST                                                                                                        | PERSONALITY TRAITS         |
| DAILY POWERS                                                                                                      |                                                                                                                | _                          |
| Brute Strike                                                                                                      |                                                                                                                | _                          |
| Crack the Shell                                                                                                   | _                                                                                                              | 4                          |
| Victorious Surge                                                                                                  |                                                                                                                | -                          |
| L                                                                                                                 |                                                                                                                | -                          |
|                                                                                                                   |                                                                                                                | MANNERISMS AND APPEARANCE  |
|                                                                                                                   | <u> </u>                                                                                                       | MANNERISMS AND APPEARANCE  |
| UTILITY POWERS Unstoppable                                                                                        |                                                                                                                | -                          |
| Defensive Training                                                                                                | <del>                                     </del>                                                               | -                          |
| Into the Fray                                                                                                     | <u> </u>                                                                                                       | 1                          |
|                                                                                                                   |                                                                                                                | 1                          |
| Γ                                                                                                                 | Daily Item Powers Per Day                                                                                      | -                          |
|                                                                                                                   | Heroic (1-10)                                                                                                  | CHARACTER BACKGROUND       |
|                                                                                                                   | Paragon (11-20)                                                                                                | CHARACTER BACKGROONS       |
|                                                                                                                   |                                                                                                                | 1                          |
| OTHER EQUIPMENT                                                                                                   | RITUALS                                                                                                        |                            |
| Adventurer's Kit                                                                                                  |                                                                                                                |                            |
|                                                                                                                   | _                                                                                                              | =                          |
|                                                                                                                   | _                                                                                                              | _                          |
|                                                                                                                   |                                                                                                                | COMPANIONS AND ALLIES      |
|                                                                                                                   |                                                                                                                |                            |
|                                                                                                                   |                                                                                                                | _                          |
|                                                                                                                   |                                                                                                                |                            |
|                                                                                                                   |                                                                                                                | _                          |
|                                                                                                                   |                                                                                                                | _                          |
|                                                                                                                   |                                                                                                                | _                          |
|                                                                                                                   | <u> </u>                                                                                                       | SESSION AND CAMPAIGN NOTES |
| COINS AND OTHER WEALTH  Money on hand: 1 pp  Stored money: Residuum: 0                                            |                                                                                                                |                            |
|                                                                                                                   |                                                                                                                |                            |